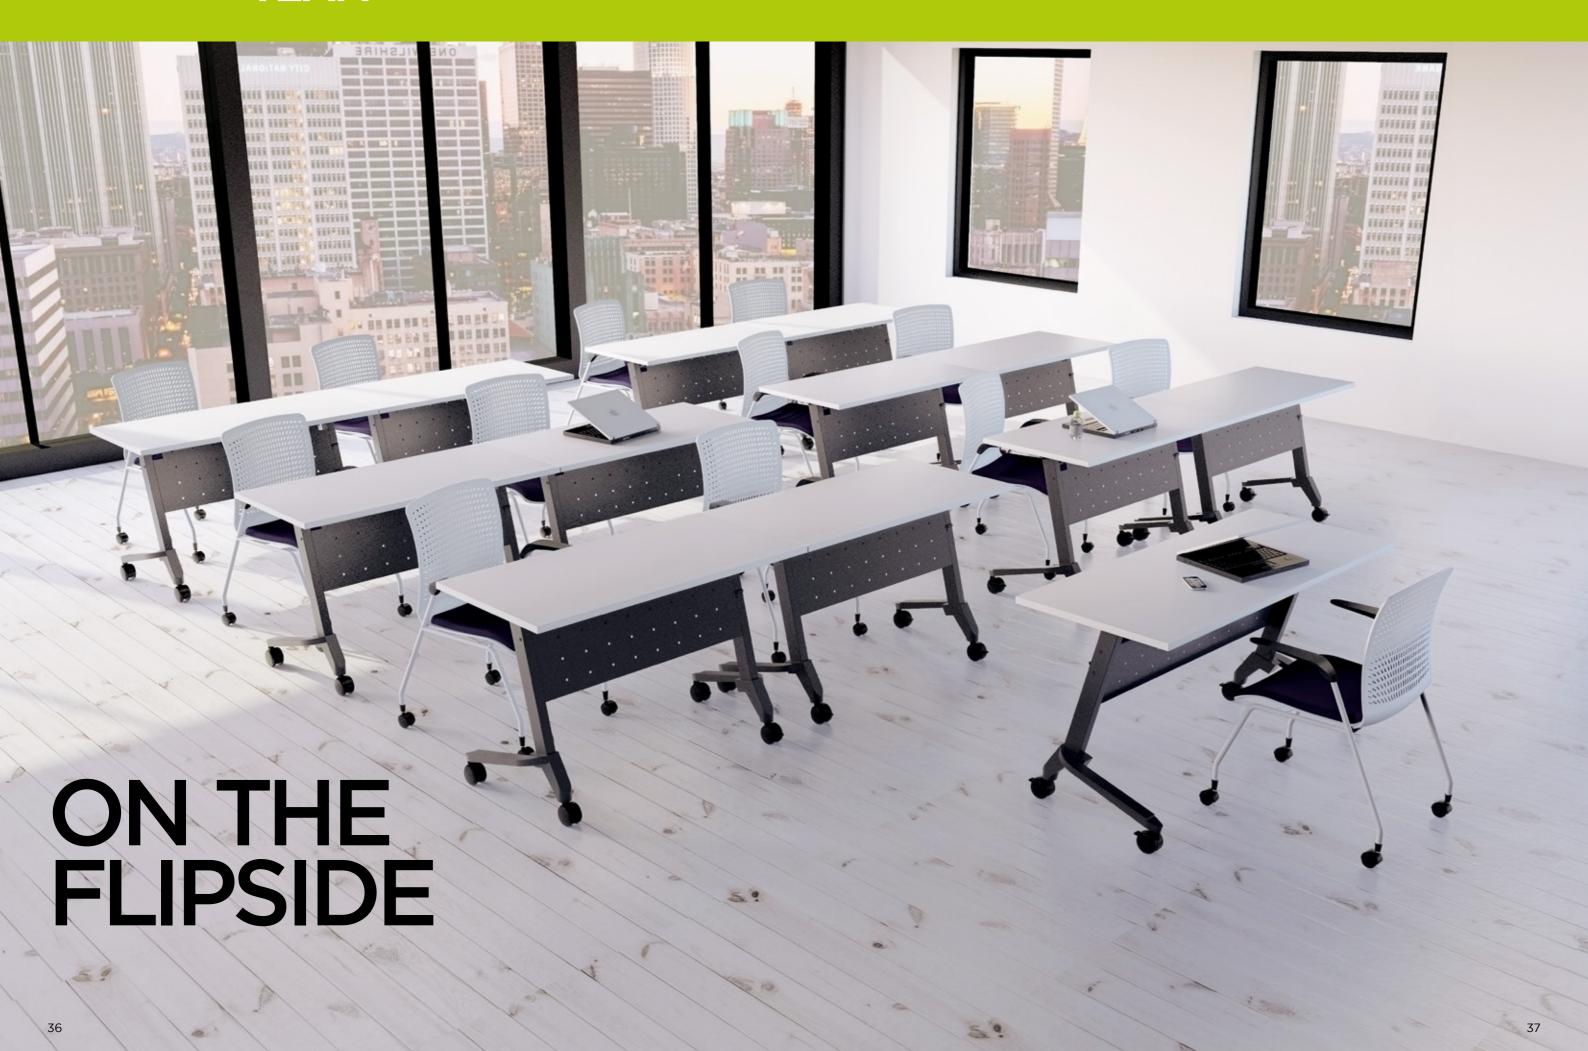

## THE BASIS FOR BUSINESS

S2 is simple, timeless and functional. A solid foundation for quality work.

Beam size: 50mm x 25mm + Modesty Panel

Due to its light weight structure, the TEAM flip-top table can be effortlessly and quickly reconfigured. The flip-top mechanism and twin-wheel castors allow the table to be moved with ease.

From rows of desks for individual work to formal conference meetings, Team can be re-configured to create the most efficient use of space.