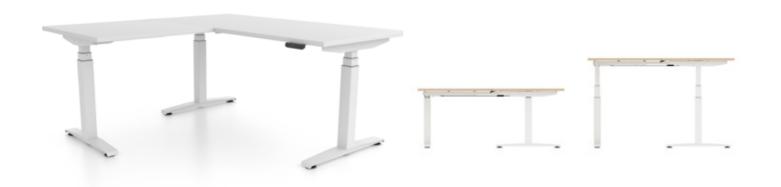

## DESK + TABLE | STS - SIT TO STAND

With emphasis on human-centred design and ergonomic excellence, the STS (Sit-to-Stand) ingeniously combines height-adjustability and collaborative work systems into one elegant desking solution.

Central to its design is its height-adjustable desking system which revolutionizes the standard sit-to-stand workstation. Componentry and electrical elements have been simplified and kept in a uniform manner, making large groups of height-adjustable desks easier to configure as a single workstation. To complement these desks, storage and meeting tables as well as shared cable management can be integrated for higher flexibility and better use of space. With the addition of work surfaces, screens, power supply and storage units, these desks become more functional and substantial, appealing to our human nature.

More than just a sit-stand desking system, the STS goes above and beyond to bring more possibilities into the workplace.

2-Step Motorized Height-Adjustable Desk

L-Shape Motorized Height-Adjustable Desk

47