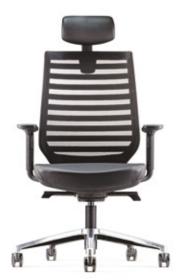

## SEATING | AXIOM

We wanted to find one word to describe Axiom, but couldn't choose between fantastic, beautiful, elegant, reliable, comfortable, ergonomic, desirable, sophisticated, etc. So we settled for "All of the Above". Having just one of these chairs in the office will cause endless of jealousy and arguments.

Axiom takes a serious approach to ensure individual comfort, support and personal expression. This slim and slender line from the elegant harmony of inspiring shape and translucent material opens up a new perspective of your space by casting a spell of modern design.