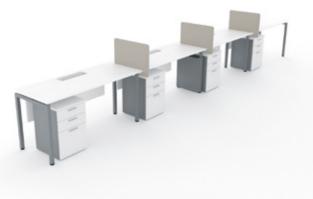

## BUILT FOR FLEXIBILITY, PRIMED FOR PERFORMANCE

spacious solutions, thanks to an astute array of structural components. Allowing for seamless plug-and- play connectivity, the XTEN desking system features a flexible cable management solution, either in the form

of a full-span trunking system or segmented tray.

## MINIMUM COMPONENTS MAXIMUM FLEXIBILITY