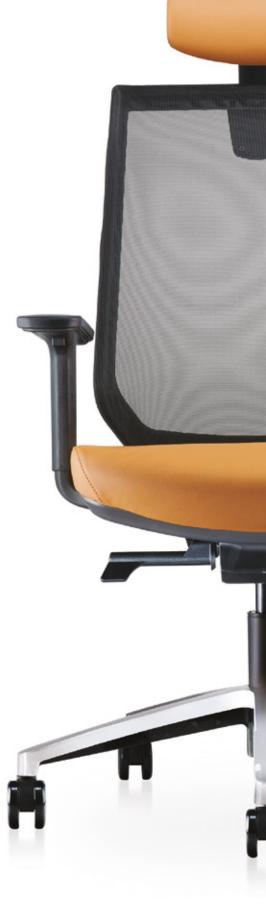

With a perfectly designed outlook and gentle curves, the Piatto chair is elegant and stylish. As most of it's parts are made from recycled material, the Piatto represents the beauty of simplicity and harmony between nature and human. Thus, its owner can relax with a clear conscience.

Simple in all the right ways, comfortable in all the right places - that's Piatto. It's easy to specify, easy to sit in, and pairs perfectly with all of your open plan collections. Piatto redefines office seating as it conveys a sense of ease, value and comfort. The chair's design and handling are equally ingenious. You can confidently tick all the boxes in terms of function and design, as Piatto is simply a seamless solution for all workplaces.