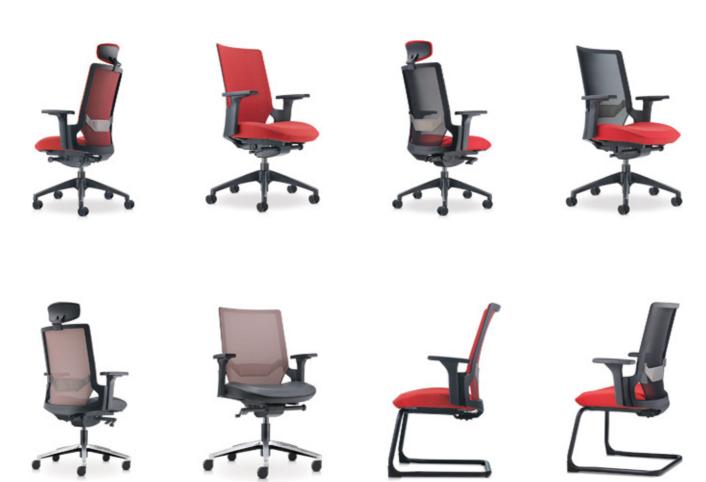

## SEATING | AXIOM

We wanted to find one word to describe Axiom, but couldn't choose between fantastic, beautiful, elegant, reliable, comfortable, ergonomic, desirable, sophisticated, etc. So we settled for "All of the Above". Having just one of these chairs in the office will cause endless of jealousy and arguments.

Axiom takes a serious approach to ensure individual comfort, support and personal expression. This slim and slender line from the elegant harmony of inspiring shape and translucent material opens up a new perspective of your space by casting a spell of modern design.