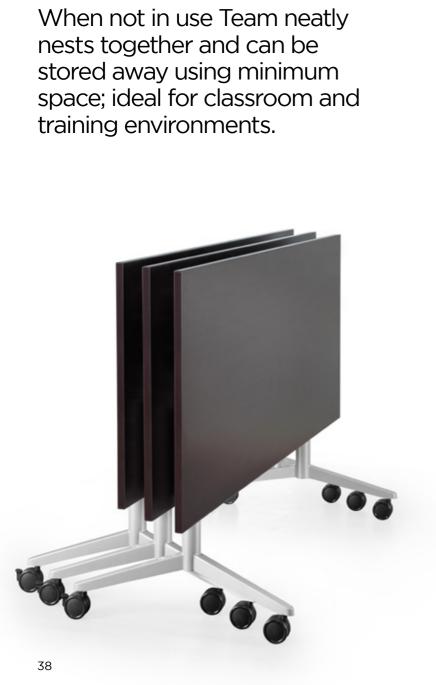

## THE BASIS FOR BUSINESS

S2 is simple, timeless and functional. A solid foundation for quality work.

Beam size: 50mm x 25mm + Modesty Panel

Due to its light weight structure, the TEAM flip-top table can be effortlessly and quickly reconfigured. The flip-top mechanism and twin-wheel castors allow the table to be moved with ease.

From rows of desks for individual work to formal conference meetings, Team can be re-configured to create the most efficient use of space.