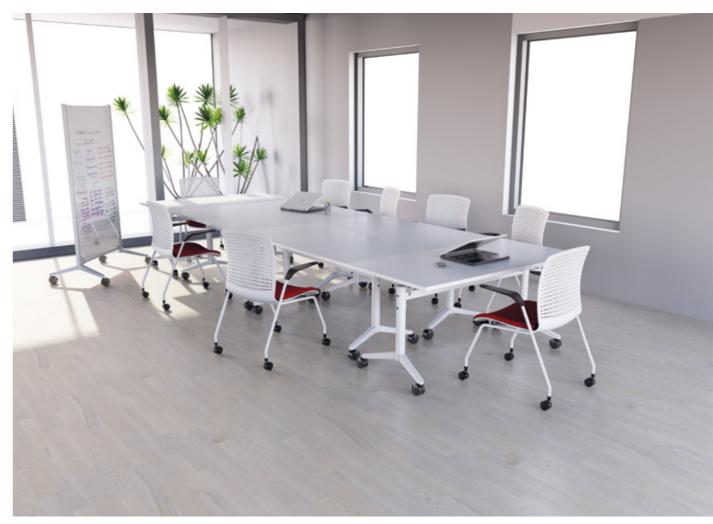

## THE BASIS FOR BUSINESS

S2 is simple, timeless and functional. A solid foundation for quality work.

Beam size: 50mm x 25mm + Modesty Panel

Due to its light weight structure, the TEAM flip-top table can be effortlessly and quickly reconfigured. The flip-top mechanism and twin-wheel castors allow the table to be moved with ease.

From rows of desks for individual work to formal conference meetings, Team can be re-configured to create the most efficient use of space.