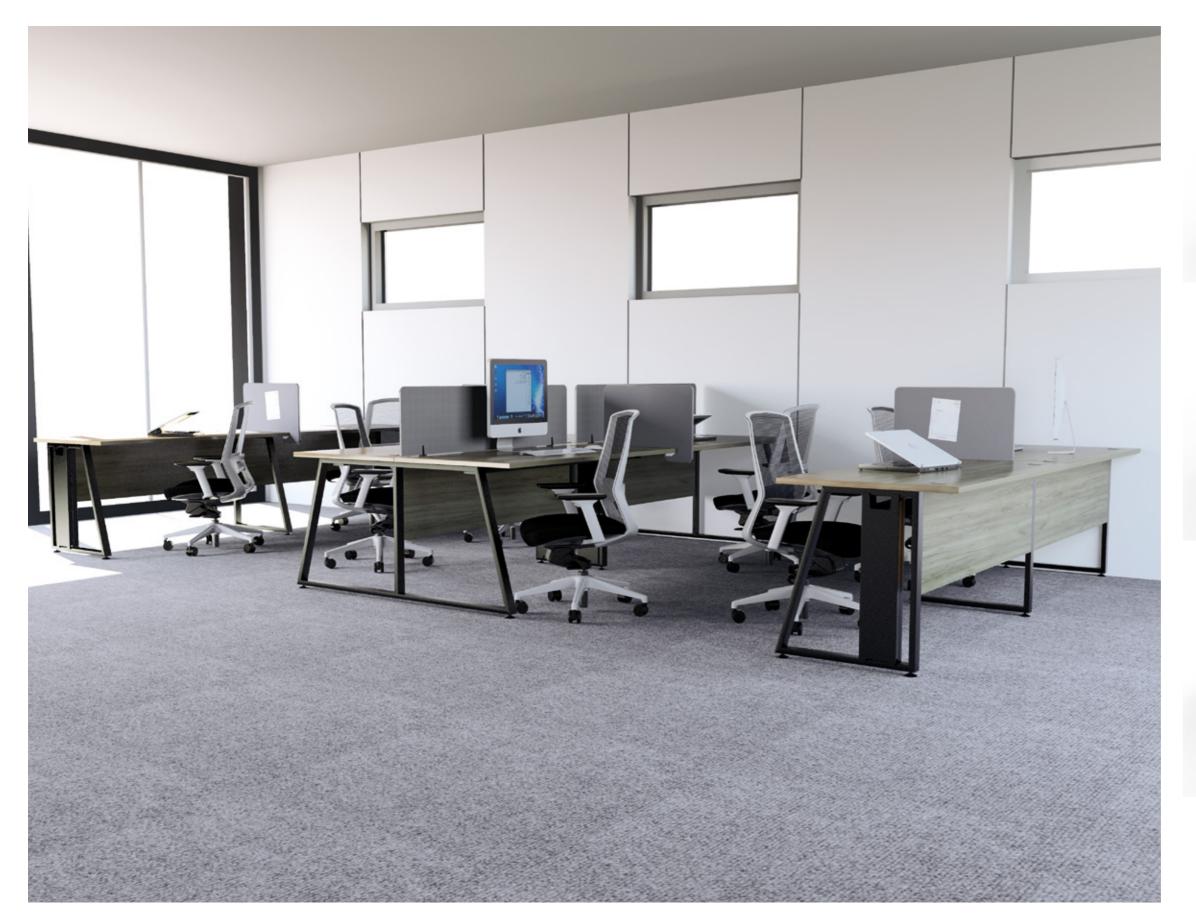

## DESK + TABLE | TRIGO

Trigo solves any workspace's needs with the flexibility to adapt as those needs change.

How we work has changed dramatically in the last decade – and that will only continue. Today's workplace needs a range of applications that support the different types of workers and work being done. From individuals to groups, focused to collaborative work, Trigo offers a range of applications to meet these challenges today, and the choices to adapt to the needs of tomorrow.

An effective use of workplace considers the needs of the organization as well as the individual. Trigo creates highly effective and inspiring spaces even in a small footprint.

Choices and scalability ensure Trigo can change with the needs of an organization and its people. As teams grow and condense, as personal preferences shift, organizations can respond—well into the future—by scaling the system up or down, or changing how it's arranged.