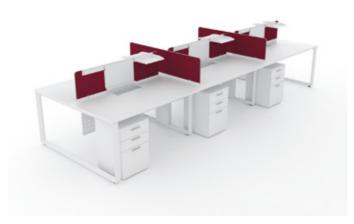

## DESK + TABLE | TRIGO

Trigo solves any workspace's needs with the flexibility to adapt as those needs change.

How we work has changed dramatically in the last decade – and that will only continue. Today's workplace needs a range of applications that support the different types of workers and work being done. From individuals to groups, focused to collaborative work, Trigo offers a range of applications to meet these challenges today, and the choices to adapt to the needs of tomorrow.

An effective use of workplace considers the needs of the organization as well as the individual. Trigo creates highly effective and inspiring spaces even in a small footprint.

Choices and scalability ensure Trigo can change with the needs of an organization and its people. As teams grow and condense, as personal preferences shift, organizations can respond—well into the future—by scaling the system up or down, or changing how it's arranged.