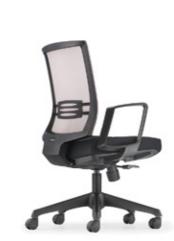

## SEATING | AXIOM

We wanted to find one word to describe Axiom, but couldn't choose between fantastic, beautiful, elegant, reliable, comfortable, ergonomic, desirable, sophisticated, etc. So we settled for "All of the Above". Having just one of these chairs in the office will cause endless of jealousy and arguments.

Axiom takes a serious approach to ensure individual comfort, support and personal expression. This slim and slender line from the elegant harmony of inspiring shape and translucent material opens up a new perspective of your space by casting a spell of modern design.