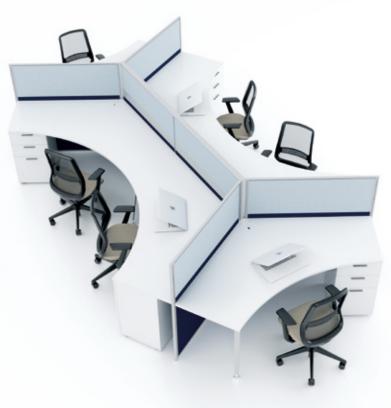

## ACOUSTIC + PRIVACY | SPOD

Is it possible to maintain an open office environment and still provide a measurable degree of privacy? And can the often competing needs of individual and collaborative work be satisfactorily addressed in the same workplace?

Given the range of shapes, sizes and colours, the SPOD workspaces will suit any open-plan office, while delivering on the flexibility of 'relocatable' retreats. Its vaguely honeycomb-like arrangement is unexpectedly upbeat.

With a smart selection of furniture and accessories that can be added inside to make the spaces as inviting as they are functional, these retreat zones can also provide modern, eye-catching design solutions for the office, not to mention that the colour choice available will either brighten the existing office environment or keep to a colour palate already in use.