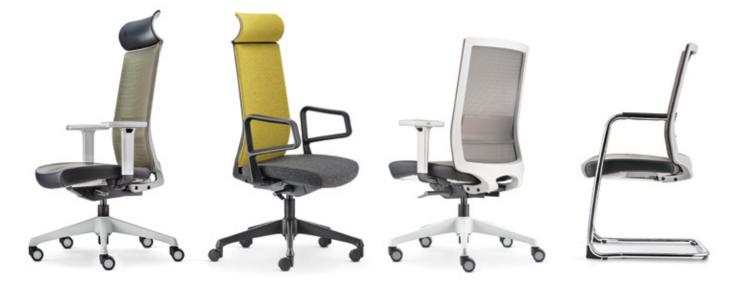

With a perfectly designed outlook and gentle curves, the Piatto chair is elegant and stylish. As most of it's parts are made from recycled material, the Piatto represents the beauty of simplicity and harmony between nature and human. Thus, its owner can relax with a clear conscience.

Simple in all the right ways, comfortable in all the right places - that's Piatto. It's easy to specify, easy to sit in, and pairs perfectly with all of your open plan collections. Piatto redefines office seating as it conveys a sense of ease, value and comfort. The chair's design and handling are equally ingenious. You can confidently tick all the boxes in terms of function and design, as Piatto is simply a seamless solution for all workplaces.