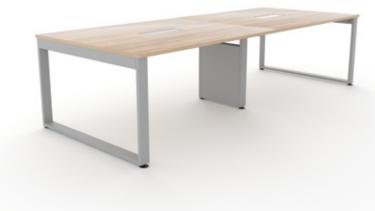

## THE BASIS FOR BUSINESS

S2 is simple, timeless and functional. A solid foundation for quality work.

Beam size: 50mm x 25mm + Modesty Panel

Due to its light weight structure, the TEAM flip-top table can be effortlessly and quickly reconfigured. The flip-top mechanism and twin-wheel castors allow the table to be moved with ease.

From rows of desks for individual work to formal conference meetings, Team can be re-configured to create the most efficient use of space.