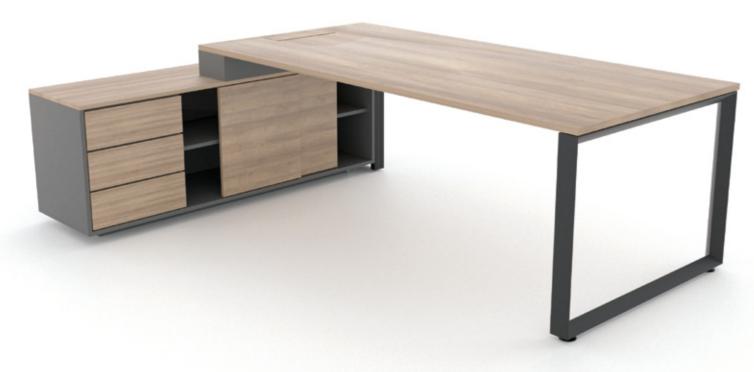

## THE BASIS FOR BUSINESS

S2 is simple, timeless and functional. A solid foundation for quality work.

Beam size: 50mm x 25mm + Modesty Panel

Due to its light weight structure, the TEAM flip-top table can be effortlessly and quickly reconfigured. The flip-top mechanism and twin-wheel castors allow the table to be moved with ease.