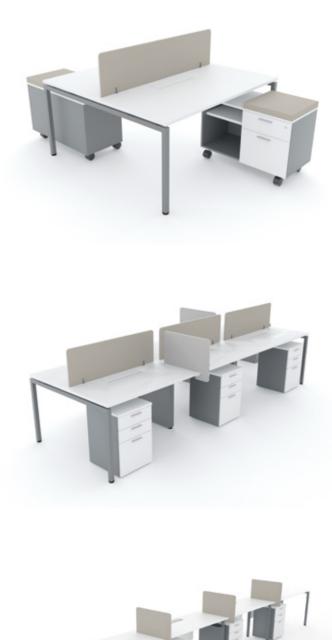

## BUILT FOR FLEXIBILITY, PRIMED FOR PERFORMANCE

spacious solutions, thanks to an astute array of structural components. Allowing for seamless plug-and- play connectivity, the XTEN desking system features a flexible cable management solution, either in the form

of a full-span trunking system or segmented tray.

## MINIMUM COMPONENTS MAXIMUM FLEXIBILITY