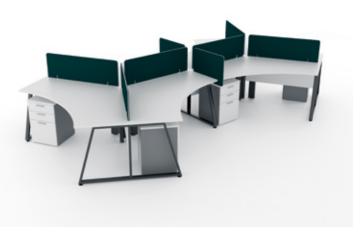

## ACOUSTIC + PRIVACY | SPOD

Is it possible to maintain an open office environment and still provide a measurable degree of privacy? And can the often competing needs of individual and collaborative work be satisfactorily addressed in the same workplace?

Given the range of shapes, sizes and colours, the SPOD workspaces will suit any open-plan office, while delivering on the flexibility of 'relocatable' retreats. Its vaguely honeycomb-like arrangement is unexpectedly upbeat.

With a smart selection of furniture and accessories that can be added inside to make the spaces as inviting as they are functional, these retreat zones can also provide modern, eye-catching design solutions for the office, not to mention that the colour choice available will either brighten the existing office environment or keep to a colour palate already in use.