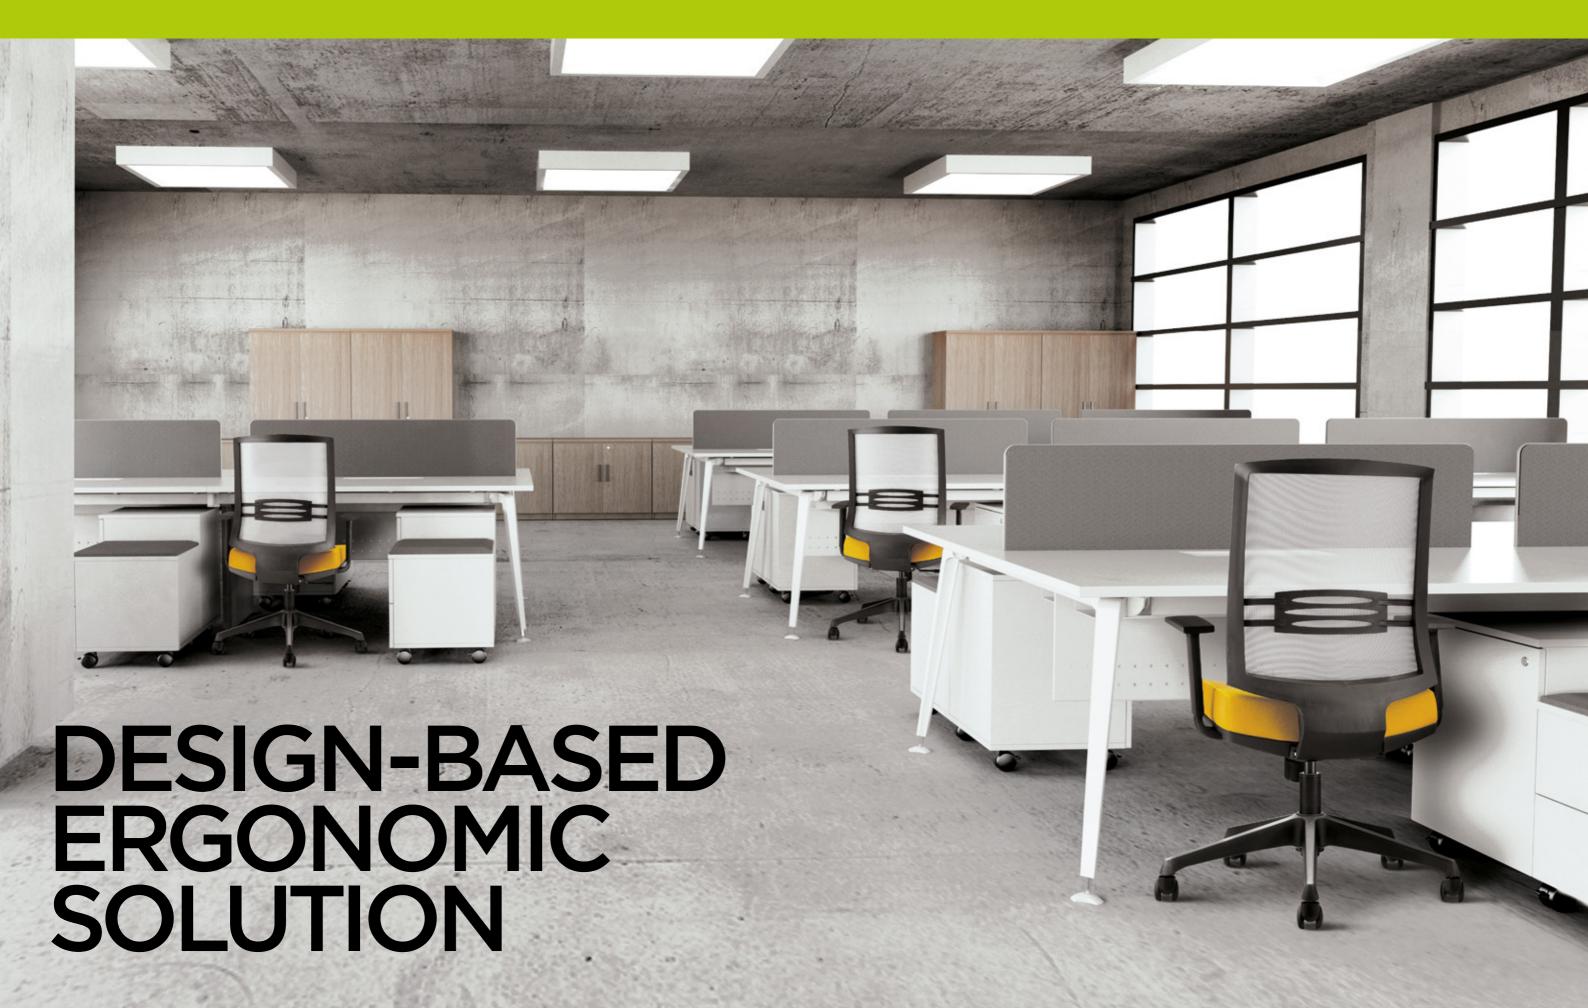

the market.

















With a perfectly designed outlook and gentle curves, the Piatto chair is elegant and stylish. As most of it's parts are made from recycled material, the Piatto represents the beauty of simplicity and harmony between nature and human. Thus, its owner can relax with a clear conscience.

Simple in all the right ways, comfortable in all the right places - that's Piatto. It's easy to specify, easy to sit in, and pairs perfectly with all of your open plan collections. Piatto redefines office seating as it conveys a sense of ease, value and comfort. The chair's design and handling are equally ingenious. You can confidently tick all the boxes in terms of function and design, as Piatto is simply a seamless solution for all workplaces.





72

#### SEATING | PRONTA





74

# FUTURE FORWARD WORKPLACE DESIGN

















# INFUSION OF FORM AND FUNCTION





Ultimate ergonomic comfort eclipses with Stile's contemporary curves, transpiring into a multifunctional chair that stands out yet blends into almost any environment. Structurally sound and well-endowed with excellent design, Stile effortlessly fits into modern office settings – from meeting areas, breakout spaces and executive rooms, this chair complements workspaces with a sophisticated touch.

With excellent back support, Stile elevates comfort further with its upholstered seat, seat back and arm rests. In lounges and public spaces, the cantilever base versions can be congured to form a specic seating landscape. A variety of upholstery colours along with matching Stile coffee tables make room f