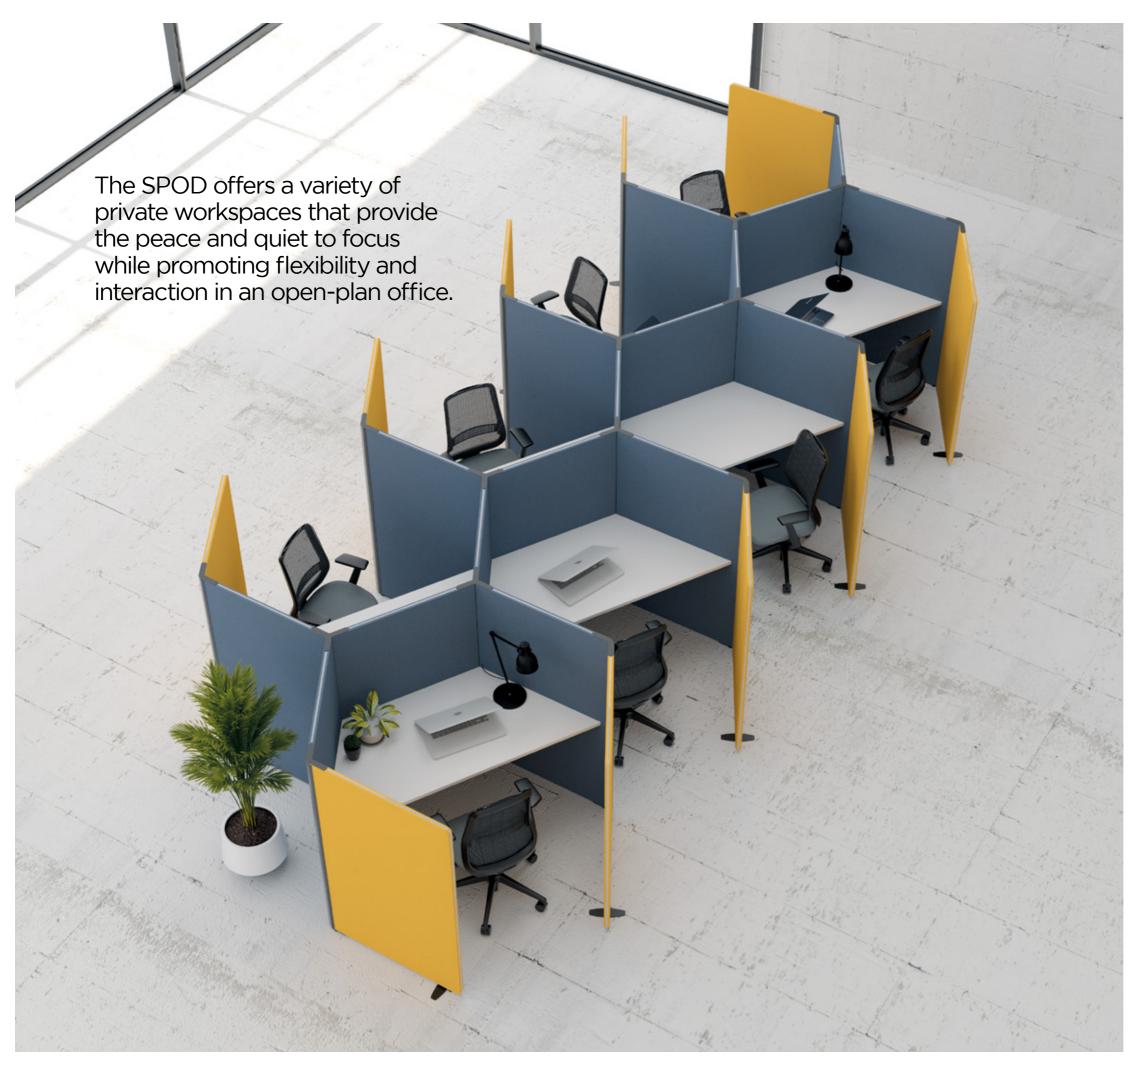

## ACOUSTIC + PRIVACY | SPOD

Is it possible to maintain an open office environment and still provide a measurable degree of privacy? And can the often competing needs of individual and collaborative work be satisfactorily addressed in the same workplace?

Given the range of shapes, sizes and colours, the SPOD workspaces will suit any open-plan office, while delivering on the flexibility of 'relocatable' retreats. Its vaguely honeycomb-like arrangement is unexpectedly upbeat.

With a smart selection of furniture and accessories that can be added inside to make the spaces as inviting as they are functional, these retreat zones can also provide modern, eye-catching design solutions for the office, not to mention that the colour choice available will either brighten the existing office environment or keep to a colour palate already in use.