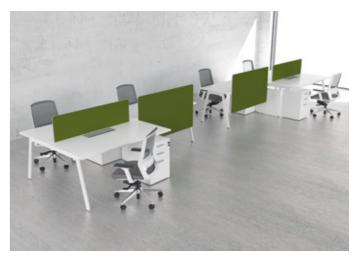

## DESK + TABLE | TRIGO

Trigo solves any workspace's needs with the flexibility to adapt as those needs change.

How we work has changed dramatically in the last decade – and that will only continue. Today's workplace needs a range of applications that support the different types of workers and work being done. From individuals to groups, focused to collaborative work, Trigo offers a range of applications to meet these challenges today, and the choices to adapt to the needs of tomorrow.

An effective use of workplace considers the needs of the organization as well as the individual. Trigo creates highly effective and inspiring spaces even in a small footprint.

Choices and scalability ensure Trigo can change with the needs of an organization and its people. As teams grow and condense, as personal preferences shift, organizations can respond—well into the future—by scaling the system up or down, or changing how it's arranged.