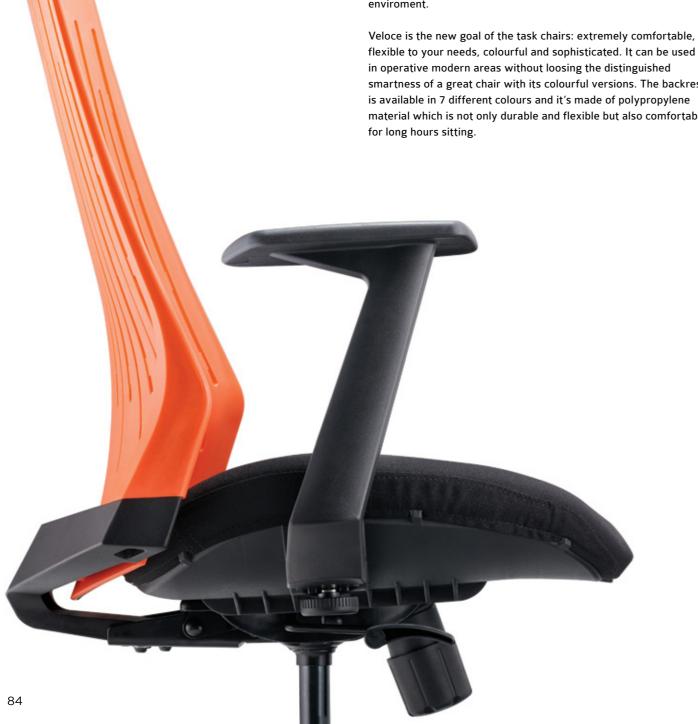

### SEATING | VELOCE

# **EXCELLENT COMFORT GREAT STABILITY**

Sleek, modern and incredibly versatile, Veloce offers simple sophistication for the way you work. Not only it's comfortable, Veloce's PP backrest is also easy to clean, making it suitable to be used in a variety of environment including training rooms, café and even break-out spaces that require extra seating.

The attractive Veloce chair, whose form is reminiscent of 7 wonders of the world, combines great stability with excellent comfort: the backrest exes gently in response to the sitter's movements. Available in a selection of 7 different backrest colours, this robust chair is suited for a wide range of applications that fit's today working enviroment.

flexible to your needs, colourful and sophisticated. It can be used in operative modern areas without loosing the distinguished smartness of a great chair with its colourful versions. The backrest is available in 7 different colours and it's made of polypropylene material which is not only durable and flexible but also comfortable