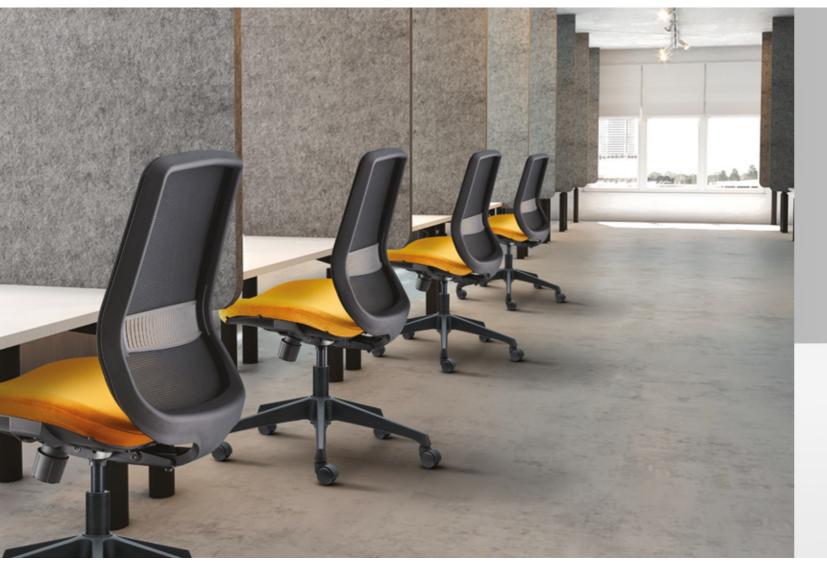

ROM







A multifaceted office environment can put even the most functional seating to the test. It takes many years of experience to know the ins and outs of such a complicated requirement and Prom series is developed to handle such a multifaceted seating situation with ease.

Once users lay their eyes on the series, Prom can be customized and accessorized with an abundance of available options to meet even the most demanding seating requirements and the carefully designed contour of each component will ensure optimizes user's comfortability during usage.

Paired with this multifaceted series is its commitment to the environment. Recycled materials are incorporated into the series whenever possible, making Prom one of the most environmental-friendly series available in the market.

















With a perfectly designed outlook and gentle curves, the Piatto chair is elegant and stylish. As most of it's parts are made from recycled material, the Piatto represents the beauty of simplicity and harmony between nature and human. Thus, its owner can relax with a clear conscience.

Simple in all the right ways, comfortable in all the right places - that's Piatto. It's easy to specify, easy to sit in, and pairs perfectly with all of your open plan collections. Piatto redefines office seating as it conveys a sense of ease, value and comfort. The chair's design and handling are equally ingenious. You can confidently tick all the boxes in terms of function and design, as Piatto is simply a seamless solution for all workplaces.





72

#### SEATING | PRONTA





74

# FUTURE FOR