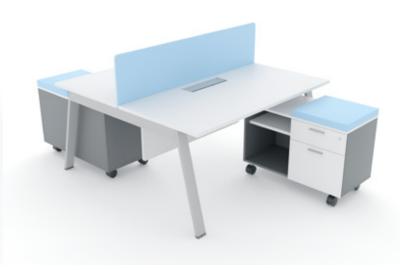

## DESK + TABLE | STS - SIT TO STAND

With emphasis on human-centred design and ergonomic excellence, the STS (Sit-to-Stand) ingeniously combines height-adjustability and collaborative work systems into one elegant desking solution.

Central to its design is its height-adjustable desking system which revolutionizes the standard sit-to-stand workstation. Componentry and electrical elements have been simplified and kept in a uniform manner, making large groups of height-adjustable desks easier to configure as a single workstation. To complement these desks, storage and meeting tables as well as shared cable management can be integrated for higher flexibility and better use of space. With the addition of work surfaces, screens, power supply and storage units, these desks become more functional and substantial, appealing to our human nature.

More than just a sit-stand desking system, the STS goes above and beyond to bring more possibilities into the workplace.

2-Step Motorized Height-Adjustable Desk

L-Shape Motorized Height-Adjustable Desk

47