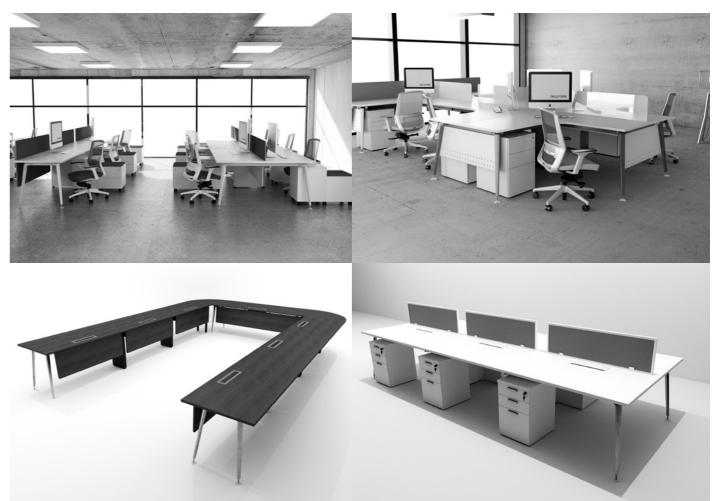

## BUILT FOR FLEXIBILITY, PRIMED FOR PERFORMANCE

spacious solutions, thanks to an astute array of structural components. Allowing for seamless plug-and- play connectivity, the XTEN desking system features a flexible cable management solution, either in the form

of a full-span trunking system or segmented tray.

## MINIMUM COMPONENTS MAXIMUM FLEXIBILITY