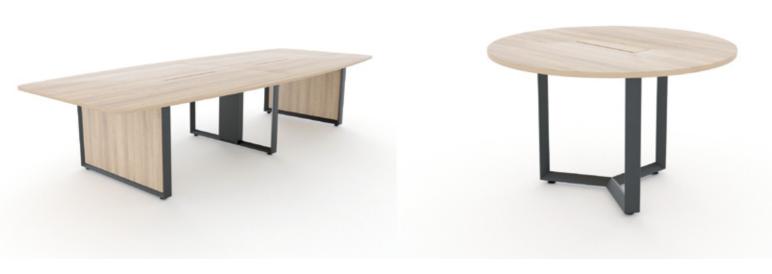

21

X-Shape Leg Ring Leg A-Shape Leg

S7 – the entry-level model in the work table – is an essential object of everyday life. However, in its function, the desk plays an important role in supporting efficient and focused working through its smart design and engineering.