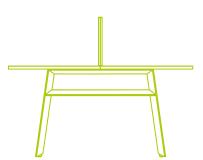

## BALANCING STATEMENT WITH SIMPLICITY

Simple doesn't have to be boring; in fact, when it comes to desking systems, the simpler the better. The Cimple desking system is a simple, practical design where extravagance is eschewed to make a statement. Clean lines, neutral colours and white space converge to achieve an understated effect whilst being elegant and timeless.

All of the Cimple applications feature an integrated cable management system, invisibly providing power and access to internal or external networks, audio, video or data. Even better, on-site assembly is simple and straightforward.

A range of tabletop sizes offer variations to create spaces that allow for interacting or heads-down focus while different base options, tabletop shapes and finishes create surface appeal.

Focused on function and visual integrity, the Cimple desking system truly demonstrates an attention to detail that reflects today's clean-lined design sensibilities.