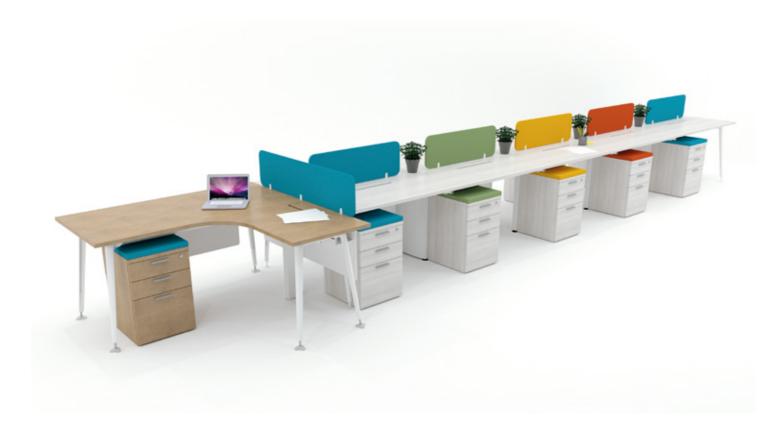

## BALANCING STATEMENT WITH SIMPLICITY

Simple doesn't have to be boring; in fact, when it comes to desking systems, the simpler the better. The Cimple desking system is a simple, practical design where extravagance is eschewed to make a statement. Clean lines, neutral colours and white space converge to achieve an understated effect whilst being elegant and timeless.

All of the Cimple applications feature an integrated cable management system, invisibly providing power and access to internal or external networks, audio, video or data. Even better, on-site assembly is simple and straightforward.

A range of tabletop sizes offer variations to create spaces that allow for interacting or heads-down focus while different base options, tabletop shapes and finishes create surface appeal.

Focused on function and visual integrity, the Cimple desking system truly demonstrates an attention to detail that reflects today's clean-lined design sensibilities.