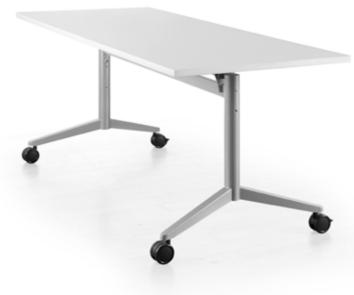

## THE BASIS FOR BUSINESS

S2 is simple, timeless and functional. A solid foundation for quality work.

Beam size: 50mm x 25mm + Modesty Panel

Due to its light weight structure, the TEAM flip-top table can be effortlessly and quickly reconfigured. The flip-top mechanism and twin-wheel castors allow the table to be moved with ease.

From rows of desks for individual work to formal conference meetings, Team can be re-configured to create the most efficient use of space.