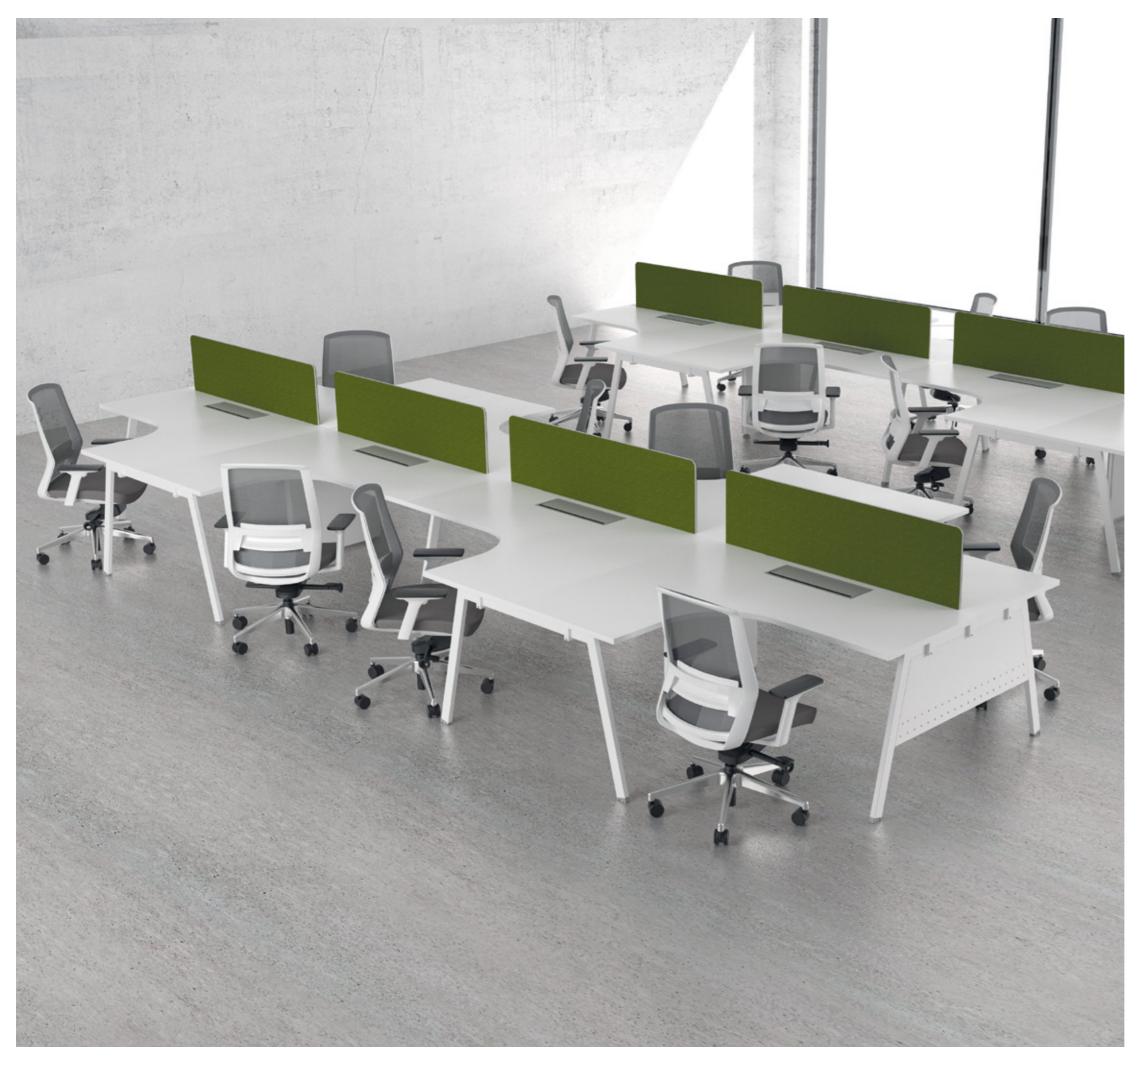

## DESK + TABLE | TRIGO

Trigo solves any workspace's needs with the flexibility to adapt as those needs change.

How we work has changed dramatically in the last decade – and that will only continue. Today's workplace needs a range of applications that support the different types of workers and work being done. From individuals to groups, focused to collaborative work, Trigo offers a range of applications to meet these challenges today, and the choices to adapt to the needs of tomorrow.

An effective use of workplace considers the needs of the organization as well as the individual. Trigo creates highly effective and inspiring spaces even in a small footprint.

Choices and scalability ensure Trigo can change with the needs of an organization and its people. As teams grow and condense, as personal preferences shift, organizations can respond—well into the future—by scaling the system up or down, or changing how it's arranged.