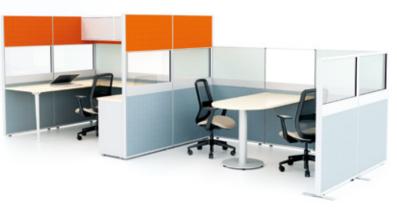

When personal space is called for in an open-plan office, T-System offers users their own work and utility space within an innovative workstation.

## T-SYSTEM Panel Thickness:

**T60** - 60mm

**T35** - 35mm

**T25** - 25mm