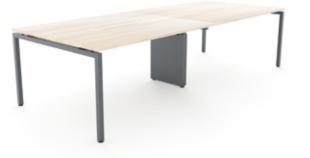

## BALANCING STATEMENT WITH SIMPLICITY

Simple doesn't have to be boring; in fact, when it comes to desking systems, the simpler the better. The Cimple desking system is a simple, practical design where extravagance is eschewed to make a statement. Clean lines, neutral colours and white space converge to achieve an understated effect whilst being elegant and timeless.

All of the Cimple applications feature an integrated cable management system, invisibly providing power and access to internal or external networks, audio, video or data. Even better, on-site assembly is simple and straightforward.

A range of tabletop sizes offer variations to create spaces that allow for interacting or heads-down focus while different base options, tabletop shapes and finishes create surface appeal.

Focused on function and visual integrity, the Cimple desking system truly demonstrates an attention to detail that reflects today's clean-lined design sensibilities.