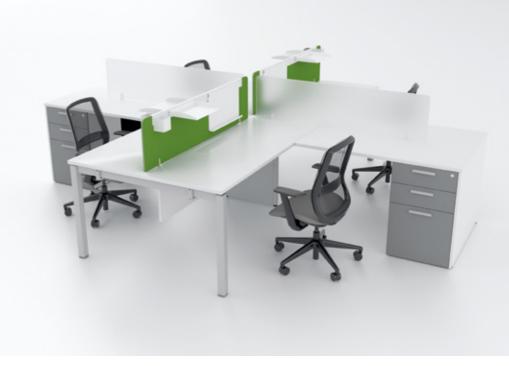

## ACOUSTIC + PRIVACY | SPOD

Is it possible to maintain an open office environment and still provide a measurable degree of privacy? And can the often competing needs of individual and collaborative work be satisfactorily addressed in the same workplace?

Given the range of shapes, sizes and colours, the SPOD workspaces will suit any open-plan office, while delivering on the flexibility of 'relocatable' retreats. Its vaguely honeycomb-like arrangement is unexpectedly upbeat.

With a smart selection of furniture and accessories that can be added inside to make the spaces as inviting as they are functional, these retreat zones can also provide modern, eye-catching design solutions for the office, not to mention that the colour choice available will either brighten the existing office environment or keep to a colour palate already in use.