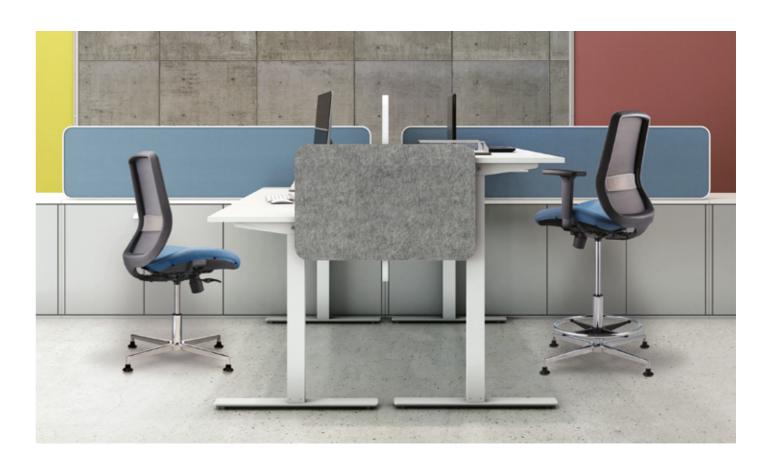

## DESK + TABLE | STS - SIT TO STAND

With emphasis on human-centred design and ergonomic excellence, the STS (Sit-to-Stand) ingeniously combines height-adjustability and collaborative work systems into one elegant desking solution.

Central to its design is its height-adjustable desking system which revolutionizes the standard sit-to-stand workstation. Componentry and electrical elements have been simplified and kept in a uniform manner, making large groups of height-adjustable desks easier to configure as a single workstation. To complement these desks, storage and meeting tables as well as shared cable management can be integrated for higher flexibility and better use of space. With the addition of work surfaces, screens, power supply and storage units, these desks become more functional and substantial, appealing to our human nature.

More than just a sit-stand desking system, the STS goes above and beyond to bring more possibilities into the workplace.

2-Step Motorized Height-Adjustable Desk

L-Shape Motorized Height-Adjustable Desk

47