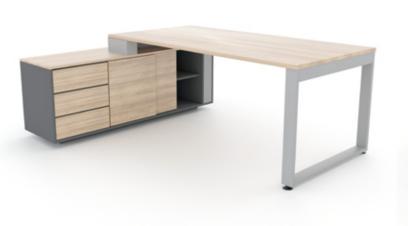

## THE BASIS FOR BUSINESS

S2 is simple, timeless and functional. A solid foundation for quality work.

Beam size: 50mm x 25mm + Modesty Panel

Due to its light weight structure, the TEAM flip-top table can be effortlessly and quickly reconfigured. The flip-top mechanism and twin-wheel castors allow the table to be moved with ease.

From rows of desks for individual work to formal conference meetings, Team can be re-configured to create the most efficient use of space.