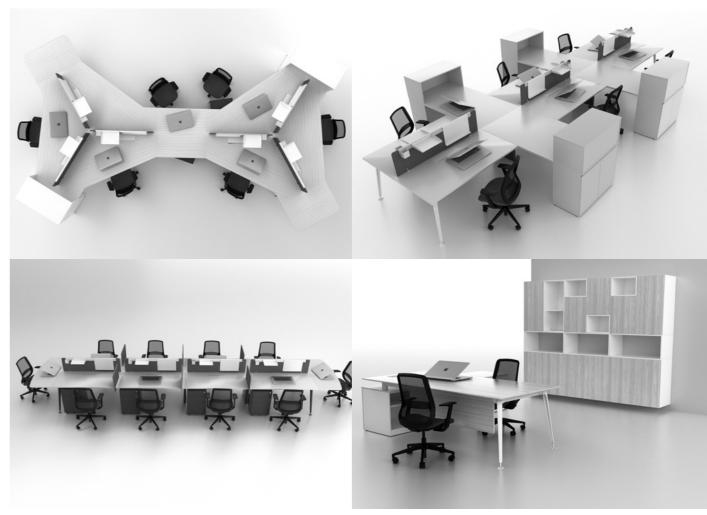

## DESK + TABLE | TRIGO

Trigo solves any workspace's needs with the flexibility to adapt as those needs change.

How we work has changed dramatically in the last decade – and that will only continue. Today's workplace needs a range of applications that support the different types of workers and work being done. From individuals to groups, focused to collaborative work, Trigo offers a range of applications to meet these challenges today, and the choices to adapt to the needs of tomorrow.

An effective use of workplace considers the needs of the organization as well as the individual. Trigo creates highly effective and inspiring spaces even in a small footprint.

Choices and scalability ensure Trigo can change with the needs of an organization and its people. As teams grow and condense, as personal preferences shift, organizations can respond—well into the future—by scaling the system up or down, or changing how it's arranged.