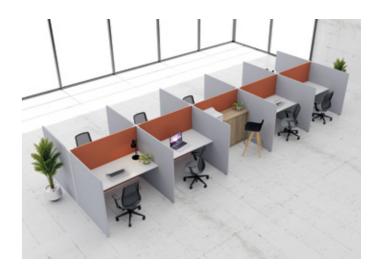

When personal space is called for in an open-plan office, T-System offers users their own work and utility space within an innovative workstation.

## T-SYSTEM Panel Thickness:

**T60** - 60mm

**T35** - 35mm

**T25** - 25mm