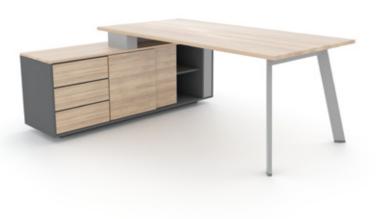

21

X-Shape Leg Ring Leg A-Shape Leg

S7 – the entry-level model in the work table – is an essential object of everyday life. However, in its function, the desk plays an important role in supporting efficient and focused working through its smart design and engineering.

S3 by Dellform - For maximum minimalism in the office.

38mm x 38mm Base Structure + Beam Fixing

## THE BASIS FOR BUSINESS

S2 is simple, timeless and functional. A solid foundation for quality work.

Beam size: 50mm x 25mm + Modesty Panel

Due to its light weight structure, the TEAM flip-top table can be effortlessly and quickly reconfigured. The flip-top mechanism and twin-wheel castors allow the table to be moved with ease.