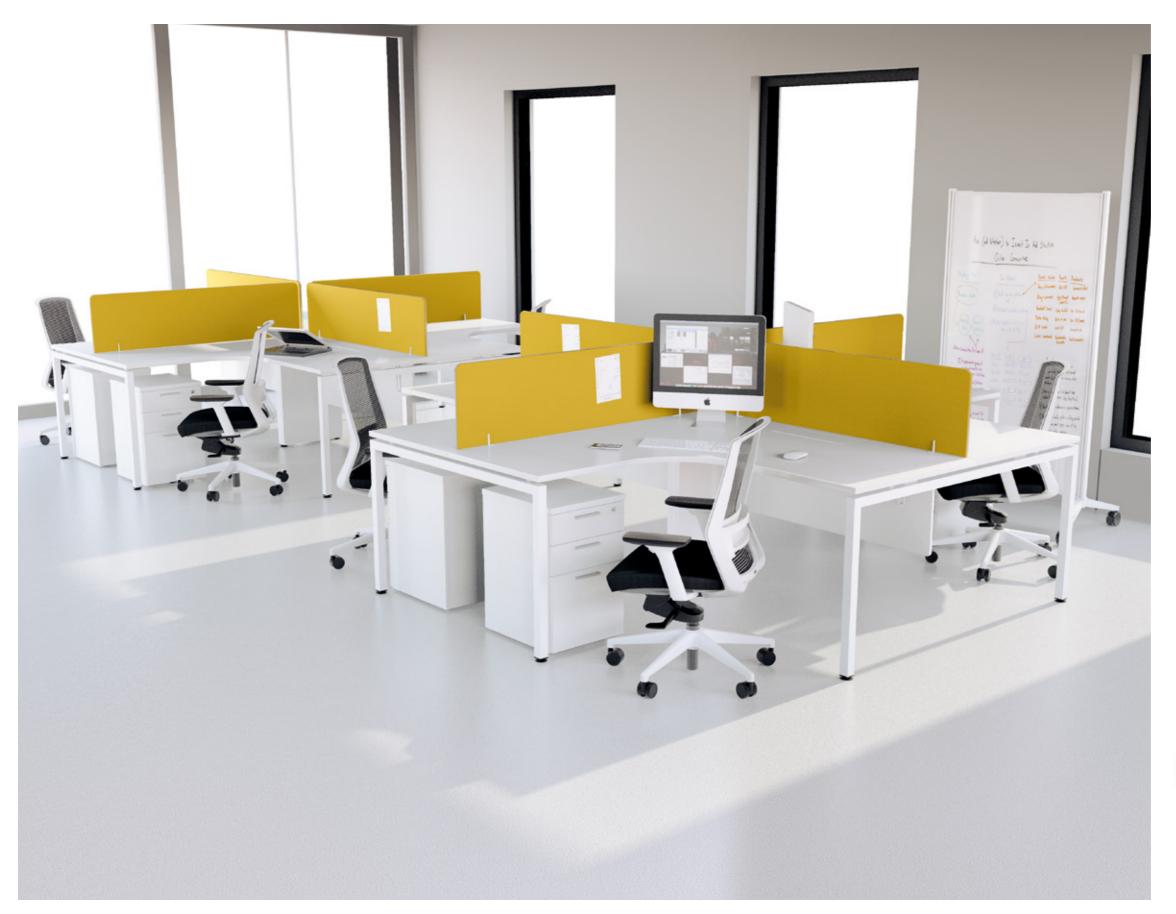

## ACOUSTIC + PRIVACY | SPOD

Is it possible to maintain an open office environment and still provide a measurable degree of privacy? And can the often competing needs of individual and collaborative work be satisfactorily addressed in the same workplace?

Given the range of shapes, sizes and colours, the SPOD workspaces will suit any open-plan office, while delivering on the flexibility of 'relocatable' retreats. Its vaguely honeycomb-like arrangement is unexpectedly upbeat.

With a smart selection of furniture and accessories that can be added inside to make the spaces as inviting as they are functional, these retreat zones can also provide modern, eye-catching design solutions for the office, not to mention that the colour choice available will either brighten the existing office environment or keep to a colour palate already in use.