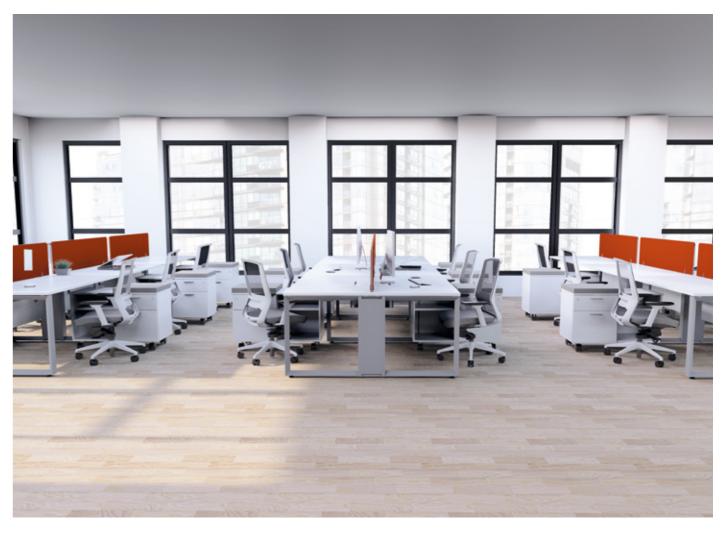

When personal space is called for in an open-plan office, T-System offers users their own work and utility space within an innovative workstation.

## T-SYSTEM Panel Thickness:

**T60** - 60mm

**T35** - 35mm

**T25** - 25mm