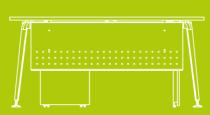

## THE BASIS FOR BUSINESS

S2 is simple, timeless and functional. A solid foundation for quality work.

Beam size: 50mm x 25mm + Modesty Panel

Due to its light weight structure, the TEAM flip-top table can be effortlessly and quickly reconfigured. The flip-top mechanism and twin-wheel castors allow the table to be moved with ease.

From rows of desks for individual work to formal conference meetings, Team can be re-configured to create the most efficient use of space.