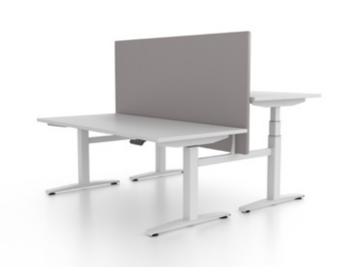

## DESK + TABLE | STS - SIT TO STAND

With emphasis on human-centred design and ergonomic excellence, the STS (Sit-to-Stand) ingeniously combines height-adjustability and collaborative work systems into one elegant desking solution.

Central to its design is its height-adjustable desking system which revolutionizes the standard sit-to-stand workstation. Componentry and electrical elements have been simplified and kept in a uniform manner, making large groups of height-adjustable desks easier to configure as a single workstation. To complement these desks, storage and meeting tables as well as shared cable management can be integrated for higher flexibility and better use of space. With the addition of work surfaces, screens, power supply and storage units, these desks become more functional and substantial, appealing to our human nature.

More than just a sit-stand desking system, the STS goes above and beyond to bring more possibilities into the workplace.

2-Step Motorized Height-Adjustable Desk

L-Shape Motorized Height-Adjustable Desk

47