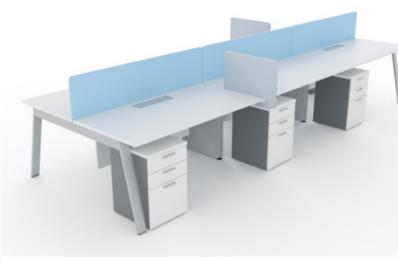

## DESK + TABLE | TRIGO

Trigo solves any workspace's needs with the flexibility to adapt as those needs change.

How we work has changed dramatically in the last decade – and that will only continue. Today's workplace needs a range of applications that support the different types of workers and work being done. From individuals to groups, focused to collaborative work, Trigo offers a range of applications to meet these challenges today, and the choices to adapt to the needs of tomorrow.

An effective use of workplace considers the needs of the organization as well as the individual. Trigo creates highly effective and inspiring spaces even in a small footprint.

Choices and scalability ensure Trigo can change with the needs of an organization and its people. As teams grow and condense, as personal preferences shift, organizations can respond—well into the future—by scaling the system up or down, or changing how it's arranged.