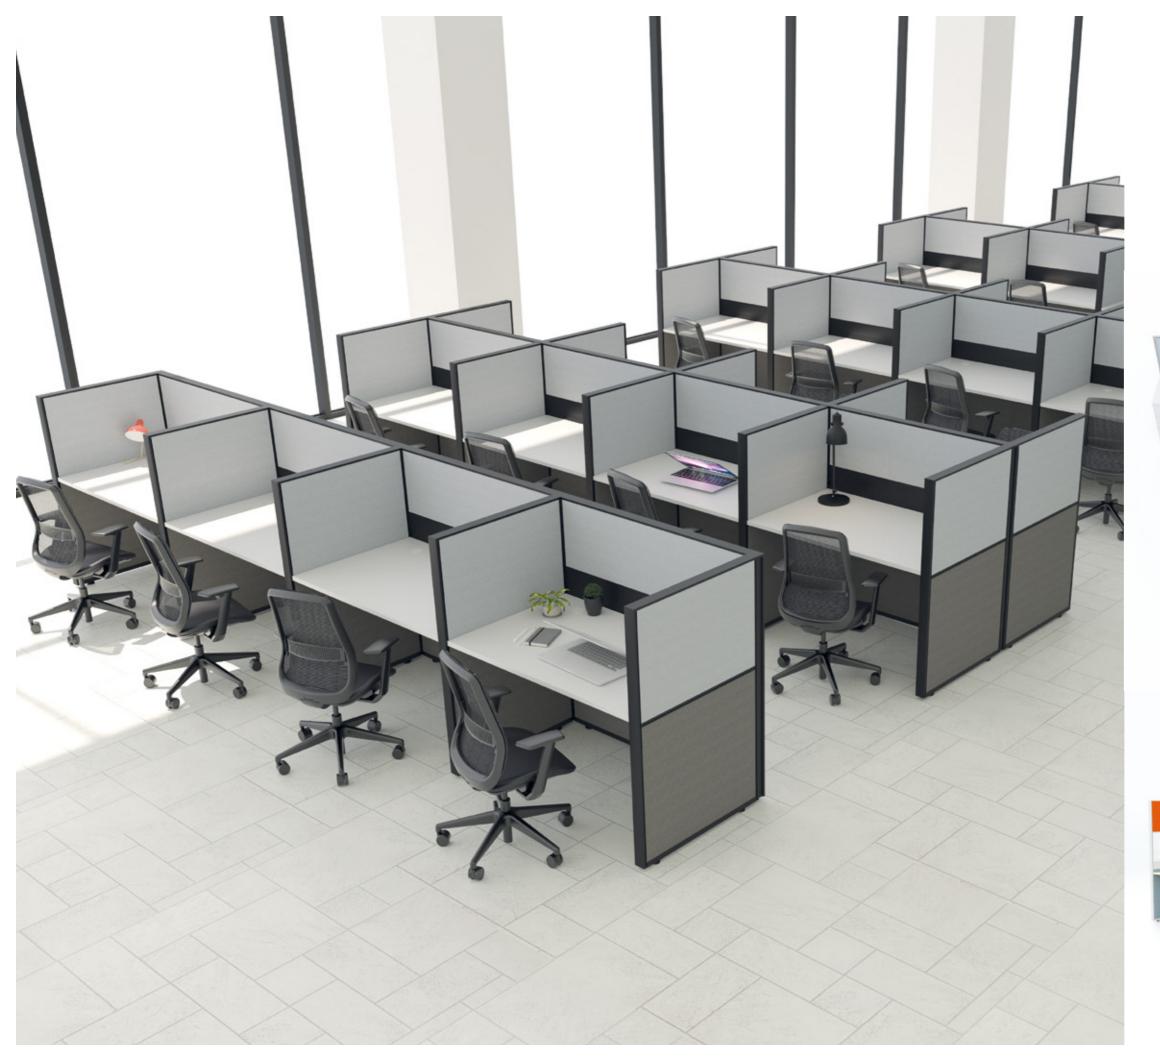

## BALANCING STATEMENT WITH SIMPLICITY

Simple doesn't have to be boring; in fact, when it comes to desking systems, the simpler the better. The Cimple desking system is a simple, practical design where extravagance is eschewed to make a statement. Clean lines, neutral colours and white space converge to achieve an understated effect whilst being elegant and timeless.

All of the Cimple applications feature an integrated cable management system, invisibly providing power and access to internal or external networks, audio, video or data. Even better, on-site assembly is simple and straightforward.

A range of tabletop sizes offer variations to create spaces that allow for interacting or heads-down focus while different base options, tabletop shapes and finishes create surface appeal.

Focused on function and visual integrity, the Cimple desking system truly demonstrates an attention to detail that reflects today's clean-lined design sensibilities.