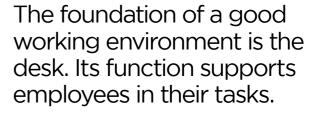

## DESK + TABLE | STS - SIT TO STAND

With emphasis on human-centred design and ergonomic excellence, the STS (Sit-to-Stand) ingeniously combines height-adjustability and collaborative work systems into one elegant desking solution.

Central to its design is its height-adjustable desking system which revolutionizes the standard sit-to-stand workstation. Componentry and electrical elements have been simplified and kept in a uniform manner, making large groups of height-adjustable desks easier to configure as a single workstation. To complement these desks, storage and meeting tables as well as shared cable management can be integrated for higher flexibility and better use of space. With the addition of work surfaces, screens, power supply and storage units, these desks become more functional and substantial, appealing to our human nature.

More than just a sit-stand desking system, the STS goes above and beyond to bring more possibilities into the workplace.

2-Step Motorized Height-Adjustable Desk

L-Shape Motorized Height-Adjustable Desk

47