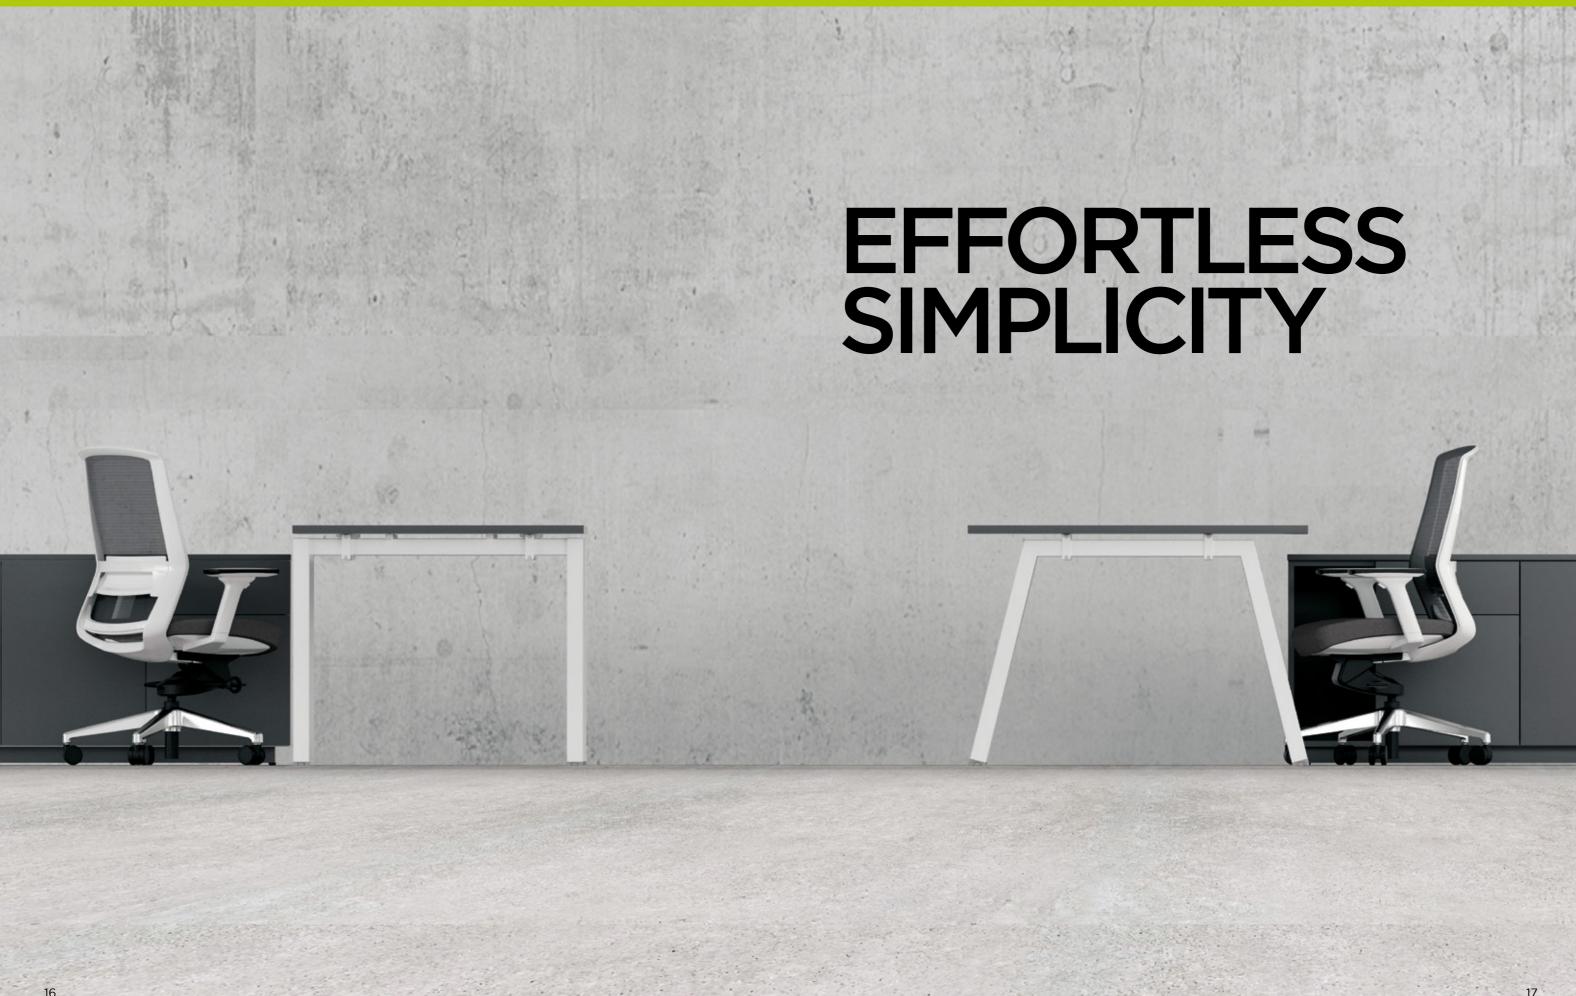

## BALANCING STATEMENT WITH SIMPLICITY

Simple doesn't have to be boring; in fact, when it comes to desking systems, the simpler the better. The Cimple desking system is a simple, practical design where extravagance is eschewed to make a statement. Clean lines, neutral colours and white space converge to achieve an understated effect whilst being elegant and timeless.

All of the Cimple applications feature an integrated cable management system, invisibly providing power and access to internal or external networks, audio, video or data. Even better, on-site assembly is simple and straightforward.

A range of tabletop sizes offer variations to create spaces that allow for interacting or heads-down focus while different base options, tabletop shapes and finishes create surface appeal.

Focused on function and visual integrity, the Cimple desking system truly demonstrates an attention to detail that reflects today's clean-lined design sensibilities.