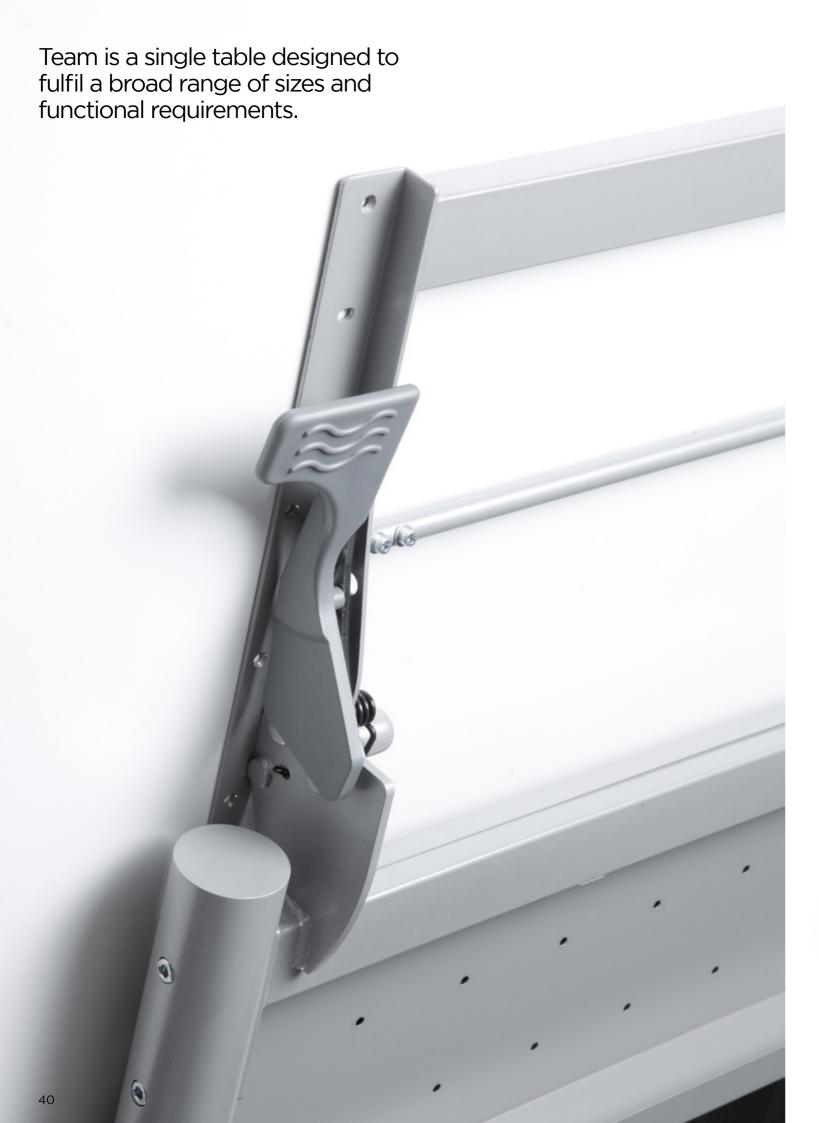

## THE BASIS FOR BUSINESS

S2 is simple, timeless and functional. A solid foundation for quality work.

Beam size: 50mm x 25mm + Modesty Panel

Due to its light weight structure, the TEAM flip-top table can be effortlessly and quickly reconfigured. The flip-top mechanism and twin-wheel castors allow the table to be moved with ease.

From rows of desks for individual work to formal conference meetings, Team can be re-configured to create the most efficient use of space.