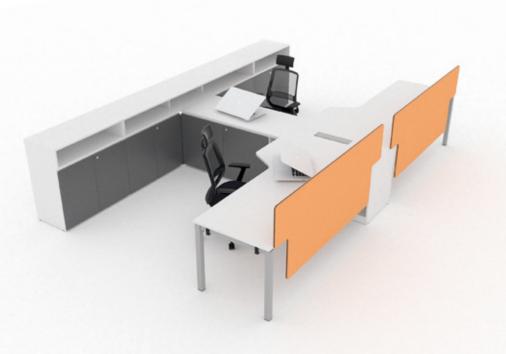

When personal space is called for in an open-plan office, T-System offers users their own work and utility space within an innovative workstation.

## T-SYSTEM Panel Thickness:

**T60** - 60mm

**T35** - 35mm

**T25** - 25mm