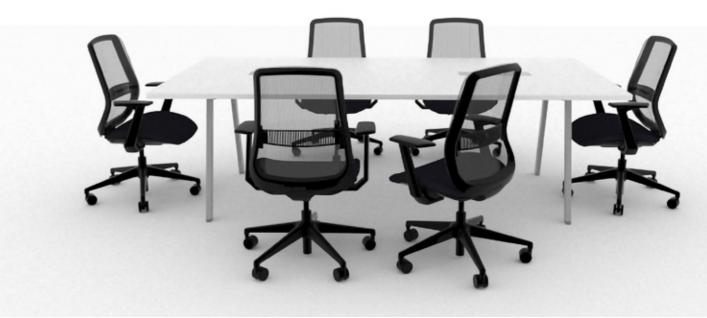

## DESK + TABLE | TRIGO

Trigo solves any workspace's needs with the flexibility to adapt as those needs change.

How we work has changed dramatically in the last decade – and that will only continue. Today's workplace needs a range of applications that support the different types of workers and work being done. From individuals to groups, focused to collaborative work, Trigo offers a range of applications to meet these challenges today, and the choices to adapt to the needs of tomorrow.

An effective use of workplace considers the needs of the organization as well as the individual. Trigo creates highly effective and inspiring spaces even in a small footprint.

Choices and scalability ensure Trigo can change with the needs of an organization and its people. As teams grow and condense, as personal preferences shift, organizations can respond—well into the future—by scaling the system up or down, or changing how it's arranged.