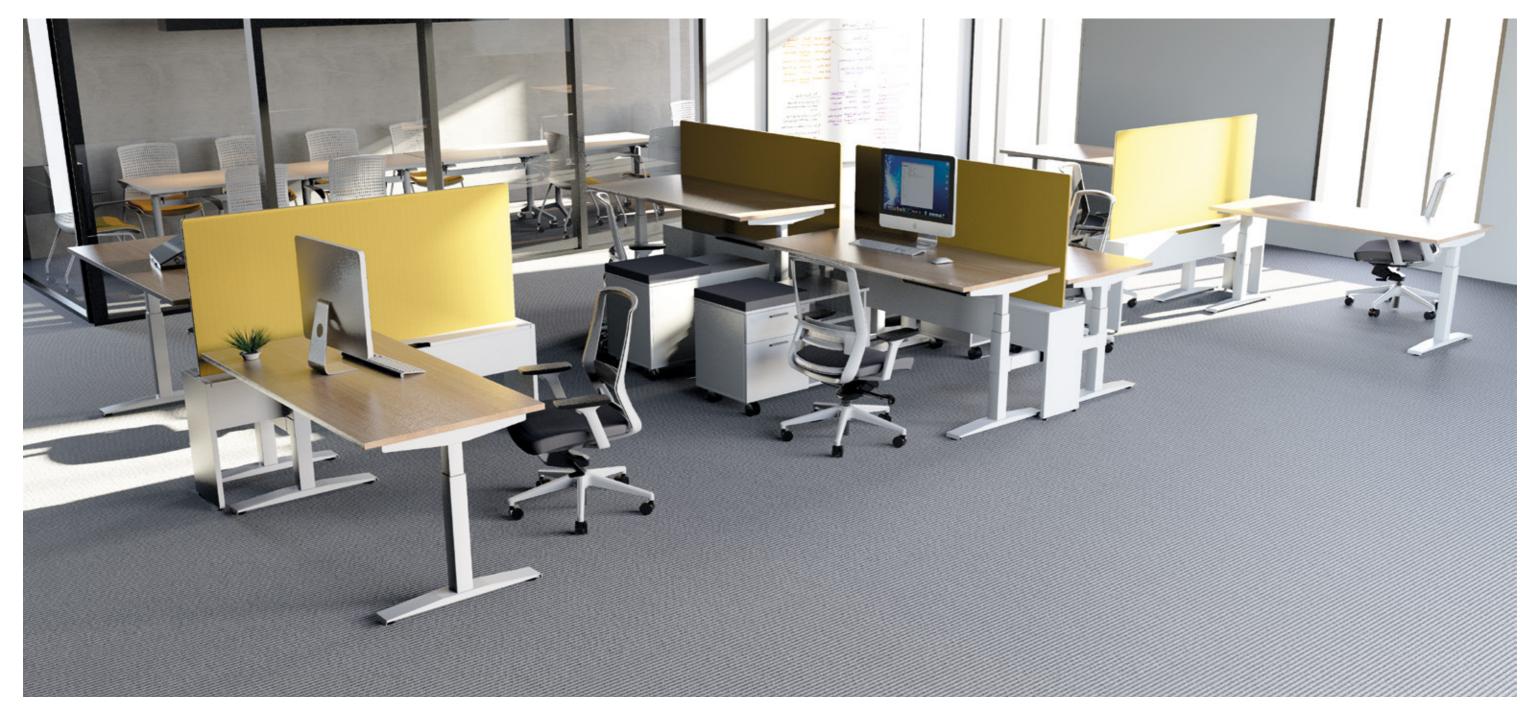

## DESK + TABLE | STS - SIT TO STAND

With emphasis on human-centred design and ergonomic excellence, the STS (Sit-to-Stand) ingeniously combines height-adjustability and collaborative work systems into one elegant desking solution.

Central to its design is its height-adjustable desking system which revolutionizes the standard sit-to-stand workstation. Componentry and electrical elements have been simplified and kept in a uniform manner, making large groups of height-adjustable desks easier to configure as a single workstation. To complement these desks, storage and meeting tables as well as shared cable management can be integrated for higher flexibility and better use of space. With the addition of work surfaces, screens, power supply and storage units, these desks become more functional and substantial, appealing to our human nature.

More than just a sit-stand desking system, the STS goes above and beyond to bring more possibilities into the workplace.

2-Step Motorized Height-Adjustable Desk

L-Shape Motorized Height-Adjustable Desk

47