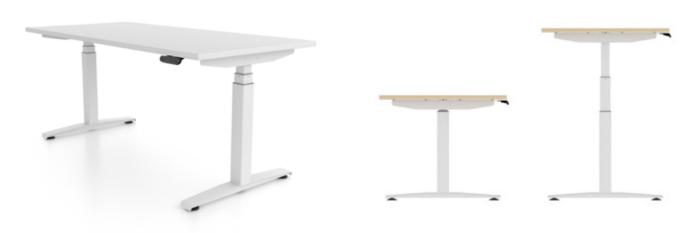

## DESK + TABLE | STS - SIT TO STAND

With emphasis on human-centred design and ergonomic excellence, the STS (Sit-to-Stand) ingeniously combines height-adjustability and collaborative work systems into one elegant desking solution.

Central to its design is its height-adjustable desking system which revolutionizes the standard sit-to-stand workstation. Componentry and electrical elements have been simplified and kept in a uniform manner, making large groups of height-adjustable desks easier to configure as a single workstation. To complement these desks, storage and meeting tables as well as shared cable management can be integrated for higher flexibility and better use of space. With the addition of work surfaces, screens, power supply and storage units, these desks become more functional and substantial, appealing to our human nature.

More than just a sit-stand desking system, the STS goes above and beyond to bring more possibilities into the workplace.

2-Step Motorized Height-Adjustable Desk

L-Shape Motorized Height-Adjustable Desk

47