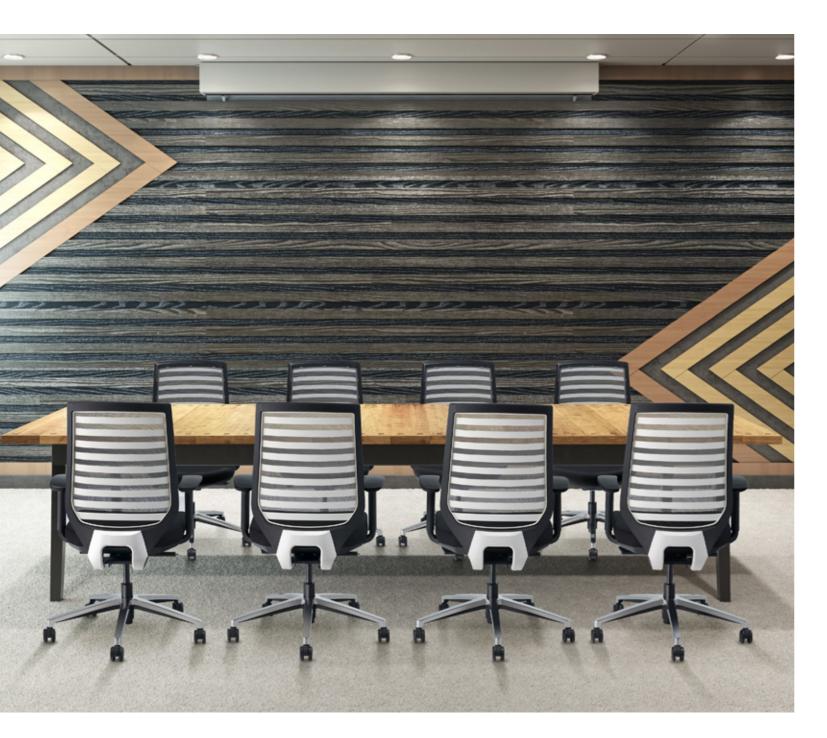

## SEATING | AXIOM

We wanted to find one word to describe Axiom, but couldn't choose between fantastic, beautiful, elegant, reliable, comfortable, ergonomic, desirable, sophisticated, etc. So we settled for "All of the Above". Having just one of these chairs in the office will cause endless of jealousy and arguments.

Axiom takes a serious approach to ensure individual comfort, support and personal expression. This slim and slender line from the elegant harmony of inspiring shape and translucent material opens up a new perspective of your space by casting a spell of modern design.