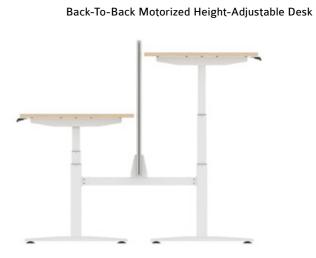

## DESK + TABLE | STS - SIT TO STAND

With emphasis on human-centred design and ergonomic excellence, the STS (Sit-to-Stand) ingeniously combines height-adjustability and collaborative work systems into one elegant desking solution.

Central to its design is its height-adjustable desking system which revolutionizes the standard sit-to-stand workstation. Componentry and electrical elements have been simplified and kept in a uniform manner, making large groups of height-adjustable desks easier to configure as a single workstation. To complement these desks, storage and meeting tables as well as shared cable management can be integrated for higher flexibility and better use of space. With the addition of work surfaces, screens, power supply and storage units, these desks become more functional and substantial, appealing to our human nature.

More than just a sit-stand desking system, the STS goes above and beyond to bring more possibilities into the workplace.

2-Step Motorized Height-Adjustable Desk

L-Shape Motorized Height-Adjustable Desk

47