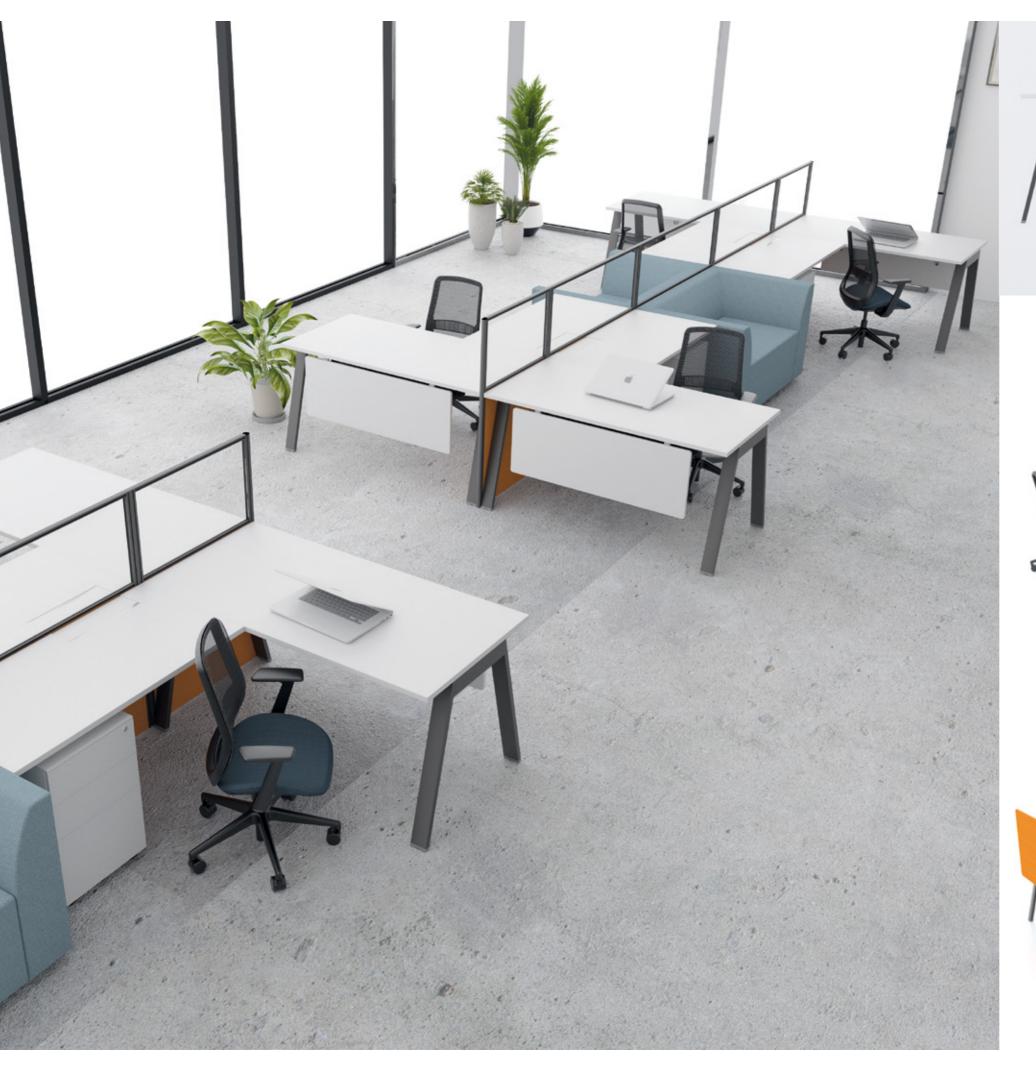

## DESK + TABLE | TRIGO

Trigo solves any workspace's needs with the flexibility to adapt as those needs change.

How we work has changed dramatically in the last decade – and that will only continue. Today's workplace needs a range of applications that support the different types of workers and work being done. From individuals to groups, focused to collaborative work, Trigo offers a range of applications to meet these challenges today, and the choices to adapt to the needs of tomorrow.

An effective use of workplace considers the needs of the organization as well as the individual. Trigo creates highly effective and inspiring spaces even in a small footprint.

Choices and scalability ensure Trigo can change with the needs of an organization and its people. As teams grow and condense, as personal preferences shift, organizations can respond—well into the future—by scaling the system up or down, or changing how it's arranged.