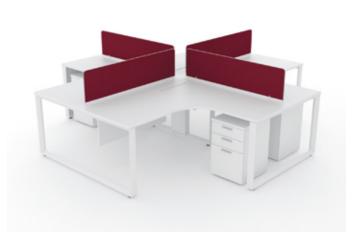

## DESK + TABLE | TRIGO

Trigo solves any workspace's needs with the flexibility to adapt as those needs change.

How we work has changed dramatically in the last decade – and that will only continue. Today's workplace needs a range of applications that support the different types of workers and work being done. From individuals to groups, focused to collaborative work, Trigo offers a range of applications to meet these challenges today, and the choices to adapt to the needs of tomorrow.

An effective use of workplace considers the needs of the organization as well as the individual. Trigo creates highly effective and inspiring spaces even in a small footprint.

Choices and scalability ensure Trigo can change with the needs of an organization and its people. As teams grow and condense, as personal preferences shift, organizations can respond—well into the future—by scaling the system up or down, or changing how it's arranged.