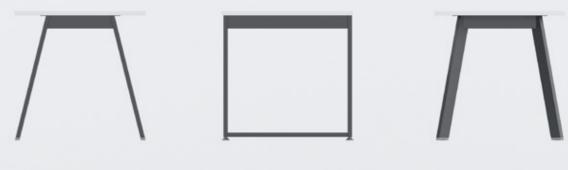

21

X-Shape Leg Ring Leg A-Shape Leg

S7 – the entry-level model in the work table – is an essential object of everyday life. However, in its function, the desk plays an important role in supporting efficient and focused working through its smart design and engineering.