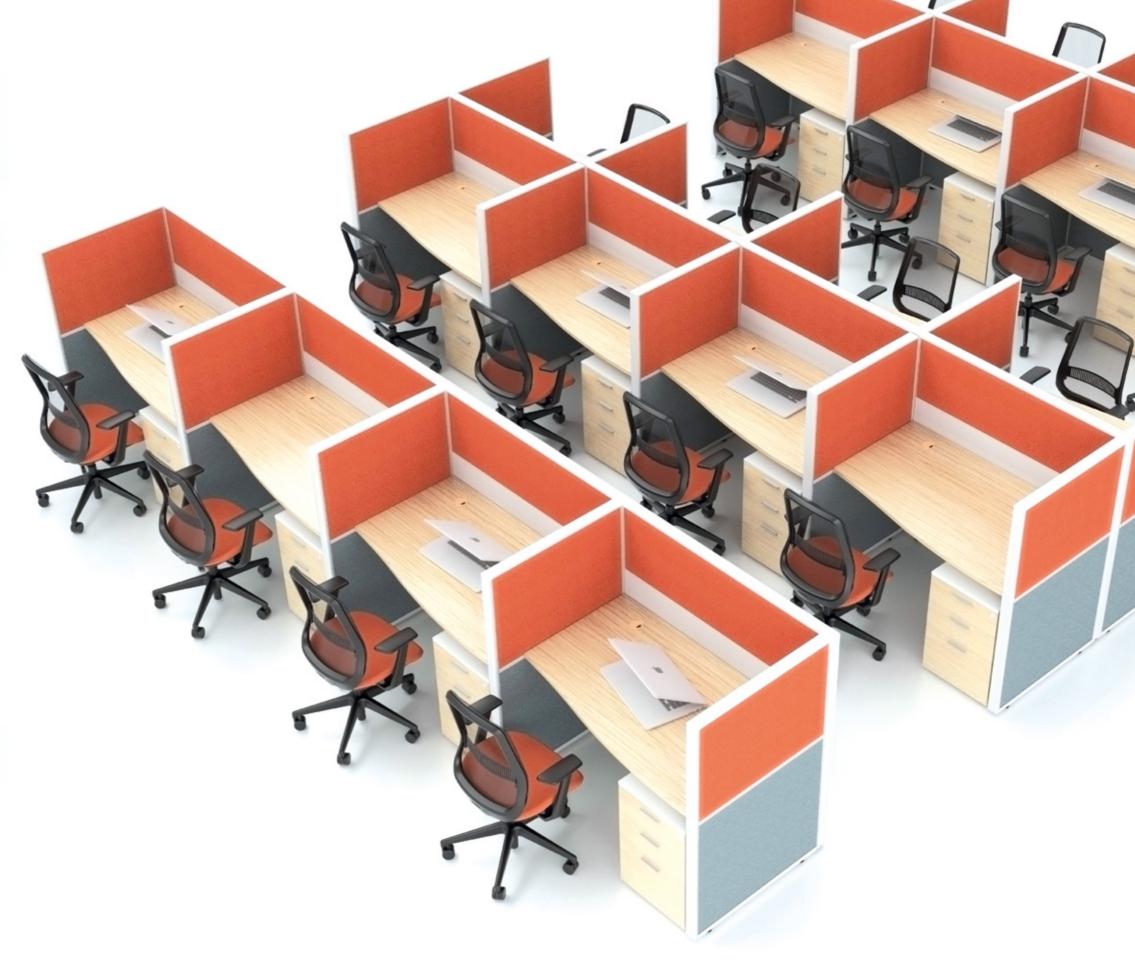

## DESK + TABLE | TRIGO

Trigo solves any workspace's needs with the flexibility to adapt as those needs change.

How we work has changed dramatically in the last decade – and that will only continue. Today's workplace needs a range of applications that support the different types of workers and work being done. From individuals to groups, focused to collaborative work, Trigo offers a range of applications to meet these challenges today, and the choices to adapt to the needs of tomorrow.

An effective use of workplace considers the needs of the organization as well as the individual. Trigo creates highly effective and inspiring spaces even in a small footprint.

Choices and scalability ensure Trigo can change with the needs of an organization and its people. As teams grow and condense, as personal preferences shift, organizations can respond—well into the future—by scaling the system up or down, or changing how it's arranged.