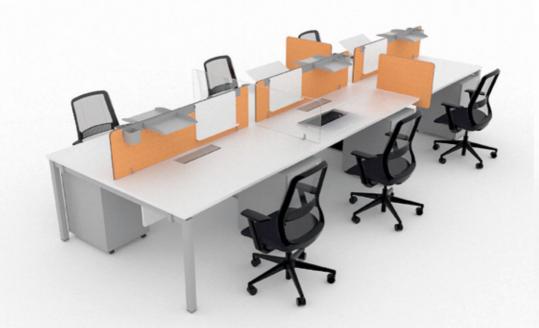

When personal space is called for in an open-plan office, T-System offers users their own work and utility space within an innovative workstation.

## T-SYSTEM Panel Thickness:

**T60** - 60mm

**T35** - 35mm

**T25** - 25mm