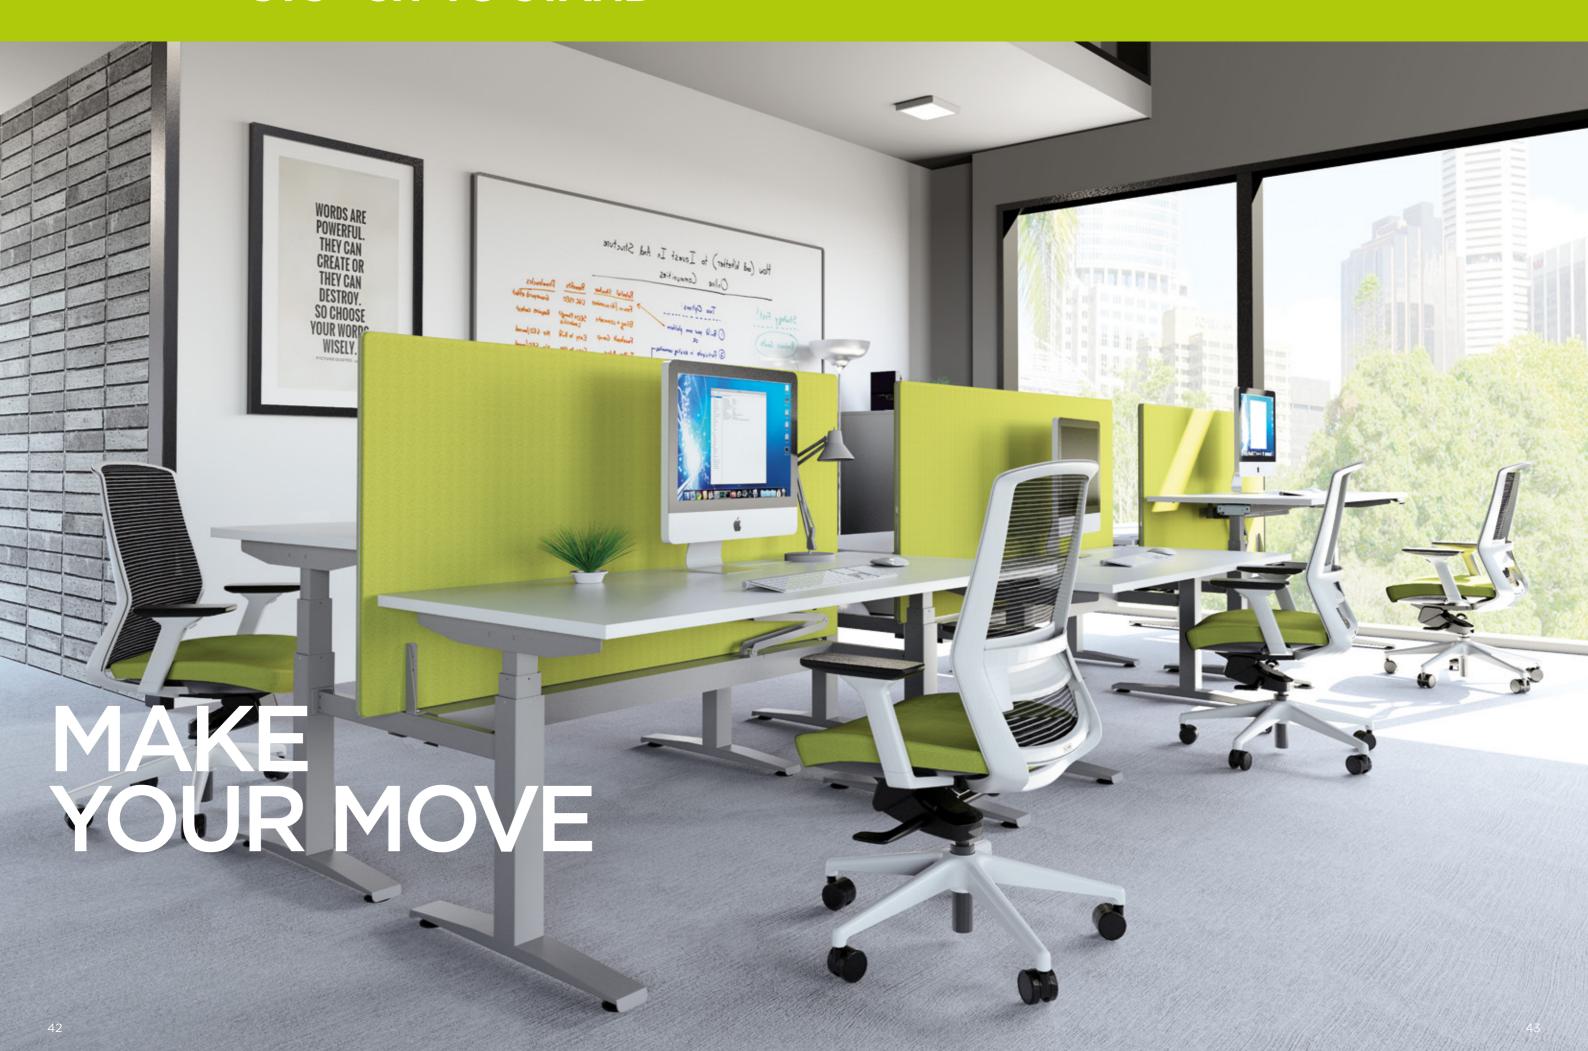

## DESK + TABLE | STS - SIT TO STAND

With emphasis on human-centred design and ergonomic excellence, the STS (Sit-to-Stand) ingeniously combines height-adjustability and collaborative work systems into one elegant desking solution.

Central to its design is its height-adjustable desking system which revolutionizes the standard sit-to-stand workstation. Componentry and electrical elements have been simplified and kept in a uniform manner, making large groups of height-adjustable desks easier to configure as a single workstation. To complement these desks, storage and meeting tables as well as shared cable management can be integrated for higher flexibility and better use of space. With the addition of work surfaces, screens, power supply and storage units, these desks become more functional and substantial, appealing to our human nature.

More than just a sit-stand desking system, the STS goes above and beyond to bring more possibilities into the workplace.

2-Step Motorized Height-Adjustable Desk

L-Shape Motorized Height-Adjustable Desk

47