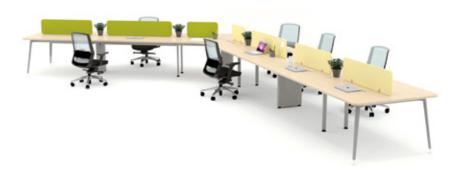

### **DESK + TABLE**

| XTEN TRIGO CIMPLE S7 S3 S2 TEAM STS - SIT TO STAND | 4<br>10<br>16<br>22<br>28<br>32<br>36<br>42  |
|----------------------------------------------------|----------------------------------------------|
| ACOUSTIC + PRIVACY                                 |                                              |
| T-SYSTEM SPOD                                      | 48<br>54                                     |
| SEATING                                            |                                              |
| AXIOM CALMO PROM PIATTO PRONTA STILE VELOCE SAGOMA | 58<br>62<br>66<br>70<br>74<br>78<br>82<br>86 |
| STORAGE                                            |                                              |
| CACHE WOOD CACHE METAL                             | 90<br>92                                     |

## BUILT FOR FLEXIBILITY, PRIMED FOR PERFORMANCE

spacious solutions, thanks to an astute array of structural components. Allowing for seamless plug-and- play connectivity, the XTEN desking system features a flexible cable management solution, either in the form

of a full-span trunking system or segmented tray.