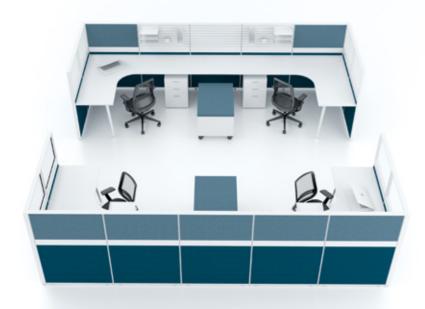

When personal space is called for in an open-plan office, T-System offers users their own work and utility space within an innovative workstation.

## T-SYSTEM Panel Thickness:

**T60** - 60mm

**T35** - 35mm

**T25** - 25mm