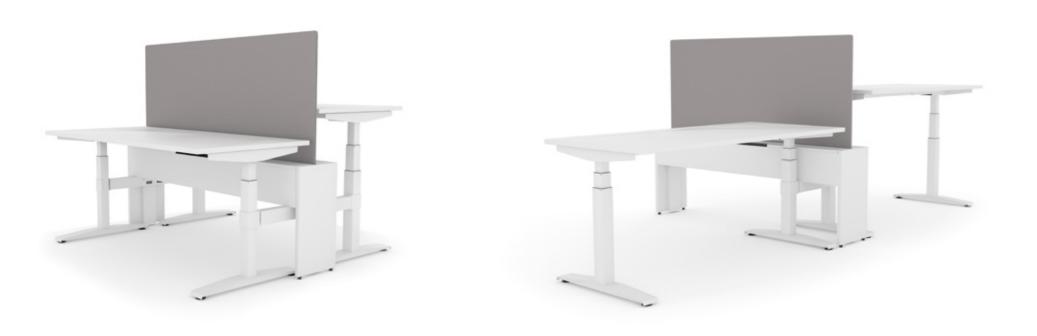

## DESK + TABLE | STS - SIT TO STAND

With emphasis on human-centred design and ergonomic excellence, the STS (Sit-to-Stand) ingeniously combines height-adjustability and collaborative work systems into one elegant desking solution.

Central to its design is its height-adjustable desking system which revolutionizes the standard sit-to-stand workstation. Componentry and electrical elements have been simplified and kept in a uniform manner, making large groups of height-adjustable desks easier to configure as a single workstation. To complement these desks, storage and meeting tables as well as shared cable management can be integrated for higher flexibility and better use of space. With the addition of work surfaces, screens, power supply and storage units, these desks become more functional and substantial, appealing to our human nature.

More than just a sit-stand desking system, the STS goes above and beyond to bring more possibilities into the workplace.

2-Step Motorized Height-Adjustable Desk

L-Shape Motorized Height-Adjustable Desk

47