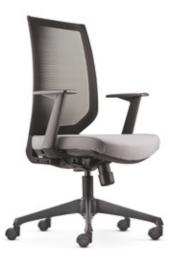

## SEATING | CALMO

Drawing inspiration from a great American singer, Calmo is here for its sole purpose to become one of the greatest mesh chairs in the history of office seating. It's impeccable designs and functions ensure perfect balance between functionality, comfort, extra options and most reasonable price point.

Calmo is optimized with features such as a full mesh back option for breathability, a waterfall-edge cushion to maintain regular levels of leg circulation and more comfort customization than chairs many times its price.

Calmo is a fine example when extreme and praiseworthy focus on sustainable, eco-friendly design and gorgeous aesthetics come together with research-back ergonomics are knitted together.