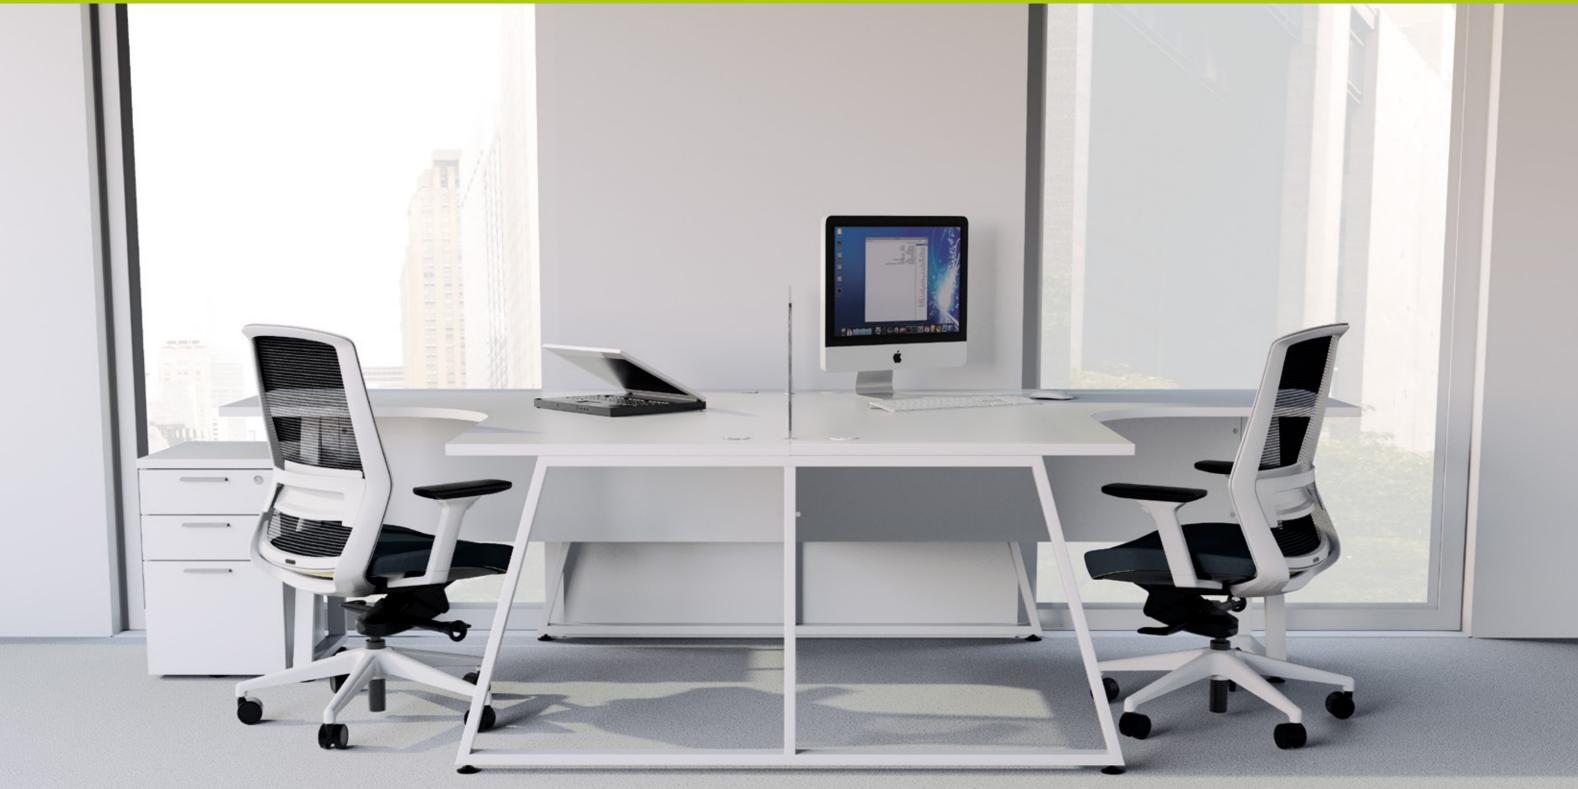

## BUILT FOR FLEXIBILITY, PRIMED FOR PERFORMANCE

spacious solutions, thanks to an astute array of structural components. Allowing for seamless plug-and- play connectivity, the XTEN desking system features a flexible cable management solution, either in the form

of a full-span trunking system or segmented tray.

## MINIMUM COMPONENTS MAXIMUM FLEXIBILITY