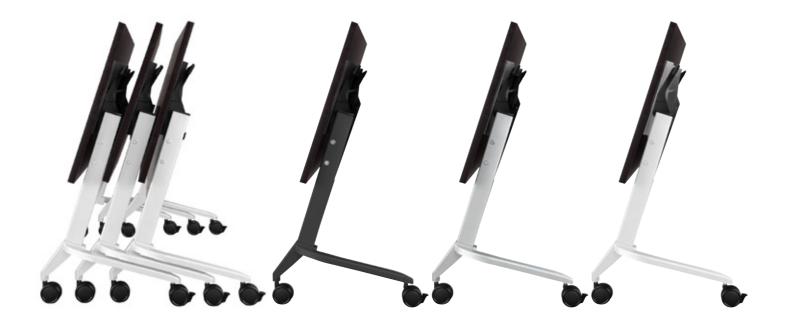

## THE BASIS FOR BUSINESS

S2 is simple, timeless and functional. A solid foundation for quality work.

Beam size: 50mm x 25mm + Modesty Panel

Due to its light weight structure, the TEAM flip-top table can be effortlessly and quickly reconfigured. The flip-top mechanism and twin-wheel castors allow the table to be moved with ease.

From rows of desks for individual work to formal conference meetings, Team can be re-configured to create the most efficient use of space.