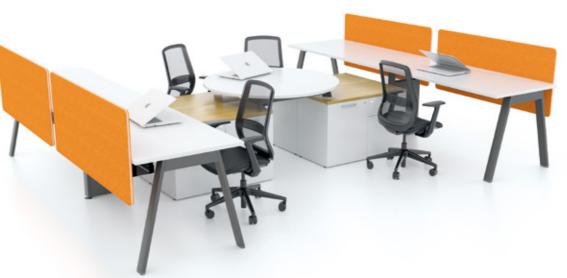

## DESK + TABLE | STS - SIT TO STAND

With emphasis on human-centred design and ergonomic excellence, the STS (Sit-to-Stand) ingeniously combines height-adjustability and collaborative work systems into one elegant desking solution.

Central to its design is its height-adjustable desking system which revolutionizes the standard sit-to-stand workstation. Componentry and electrical elements have been simplified and kept in a uniform manner, making large groups of height-adjustable desks easier to configure as a single workstation. To complement these desks, storage and meeting tables as well as shared cable management can be integrated for higher flexibility and better use of space. With the addition of work surfaces, screens, power supply and storage units, these desks become more functional and substantial, appealing to our human nature.

More than just a sit-stand desking system, the STS goes above and beyond to bring more possibilities into the workplace.

2-Step Motorized Height-Adjustable Desk

L-Shape Motorized Height-Adjustable Desk

47