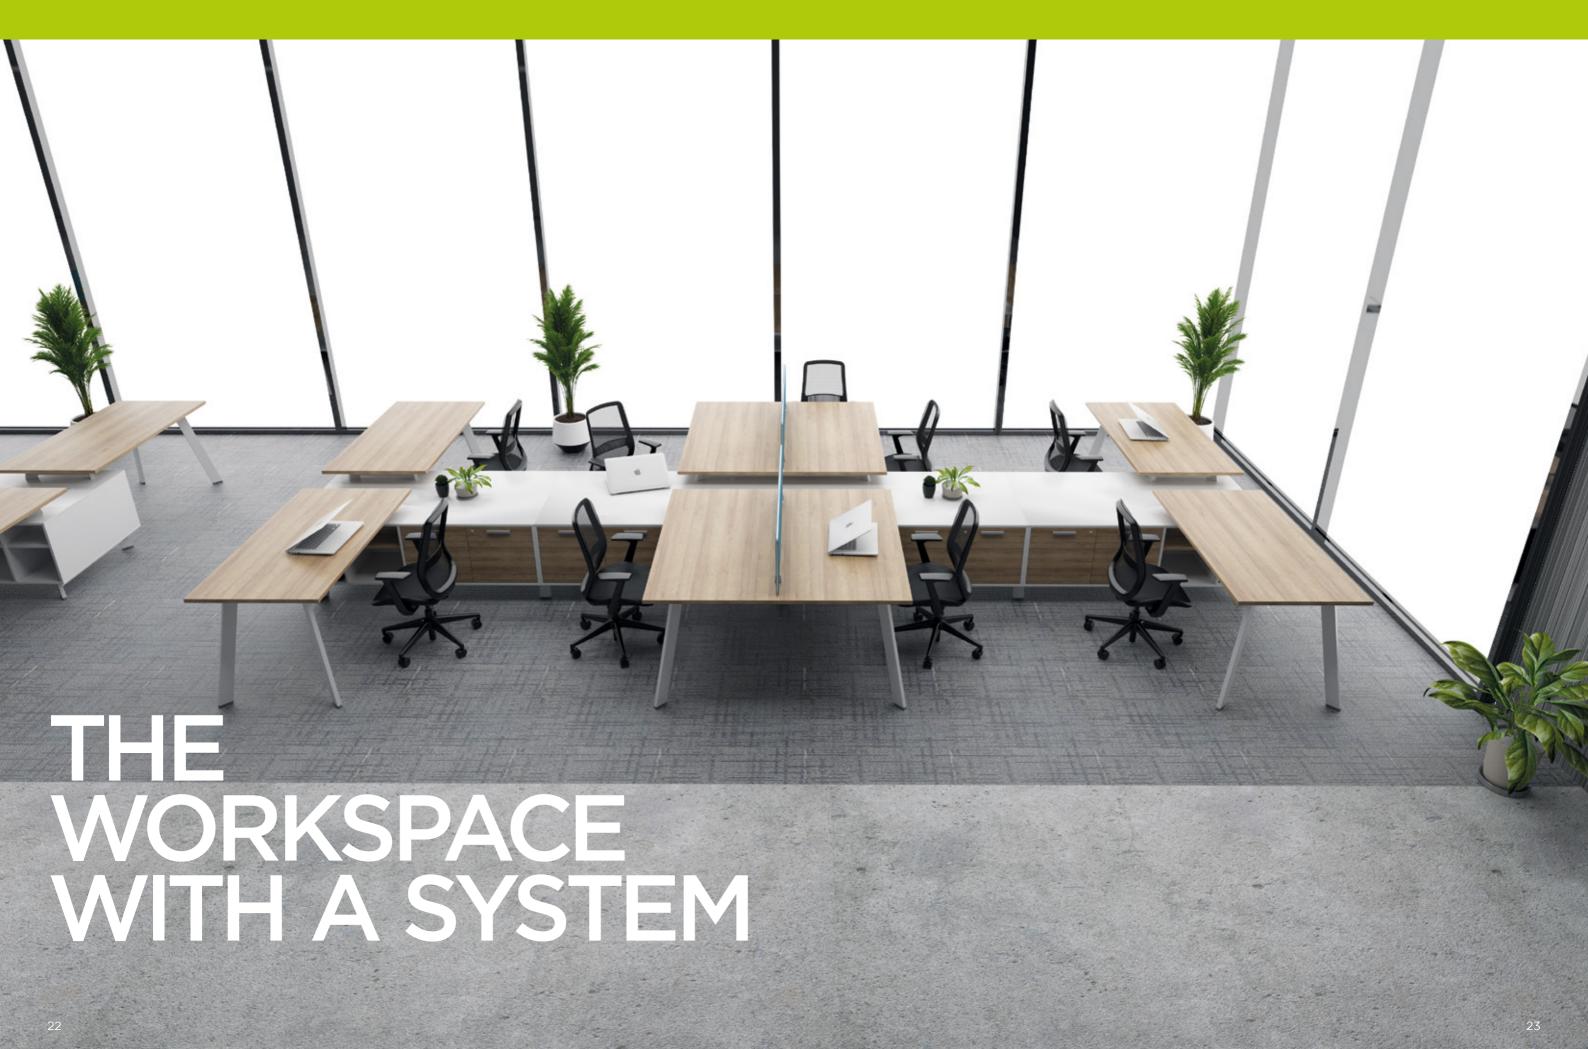

s a simple, practical design where extravagance is eschewed to make a statement. Clean lines, neutral colours and white space converge to achieve an understated effect whilst being elegant and timeless.

All of the Cimple applications feature an integrated cable management system, invisibly providing power and access to internal or external networks, audio, video or data. Even better, on-site assembly is simple and straightforward.

A range of tabletop sizes offer variations to create spaces that allow for interacting or heads-down focus while different base options, tabletop shapes and finishes create surface appeal.

Focused on function and visual integrity, the Cimple desking system truly demonstrates an attention to detail that reflects today's clean-lined design sensibilities.

21









X-Shape Leg Ring Leg A-Shape Leg





























S7 – the entry-level model in the work table – is an essential object of everyday life. However, in its function, the desk plays an important role in supporting efficient and focused working through its smart design and engineering.



















S3 by Dellform - For maximum minimalism in the office.

38mm x 38mm Base Structure + Beam Fixing







## THE BASIS FOR BUSINESS











S2 is simple, timeless and functional. A solid foundation for quality work.

Beam size: 50mm x 25mm + Modesty Panel







Due to its light weight structure, the TEAM flip-top table can be effortlessly and quickly reconfigured. The flip-top mechanism and twin-wheel castors allow the table to be moved with ease.















From rows o