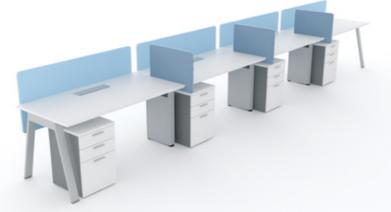

When personal space is called for in an open-plan office, T-System offers users their own work and utility space within an innovative workstation.

## T-SYSTEM Panel Thickness:

**T60** - 60mm

**T35** - 35mm

**T25** - 25mm