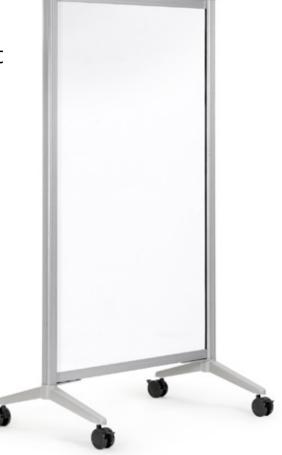

## ACOUSTIC + PRIVACY | SPOD

Is it possible to maintain an open office environment and still provide a measurable degree of privacy? And can the often competing needs of individual and collaborative work be satisfactorily addressed in the same workplace?

Given the range of shapes, sizes and colours, the SPOD workspaces will suit any open-plan office, while delivering on the flexibility of 'relocatable' retreats. Its vaguely honeycomb-like arrangement is unexpectedly upbeat.

With a smart selection of furniture and accessories that can be added inside to make the spaces as inviting as they are functional, these retreat zones can also provide modern, eye-catching design solutions for the office, not to mention that the colour choice available will either brighten the existing office environment or keep to a colour palate already in use.