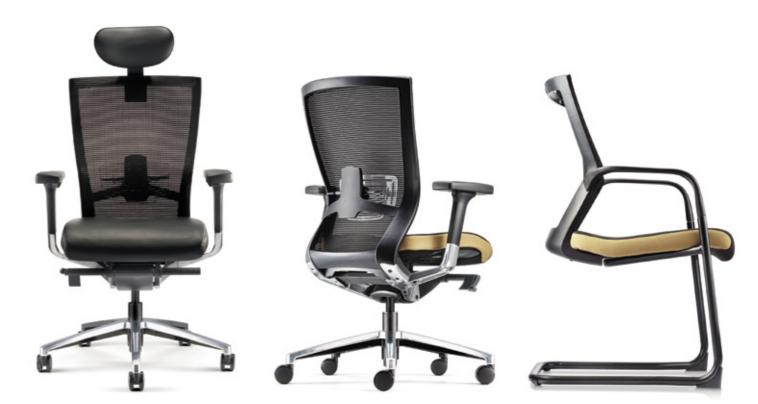

## SEATING | CALMO

Drawing inspiration from a great American singer, Calmo is here for its sole purpose to become one of the greatest mesh chairs in the history of office seating. It's impeccable designs and functions ensure perfect balance between functionality, comfort, extra options and most reasonable price point.

Calmo is optimized with features such as a full mesh back option for breathability, a waterfall-edge cushion to maintain regular levels of leg circulation and more comfort customization than chairs many times its price.

Calmo is a fine example when extreme and praiseworthy focus on sustainable, eco-friendly design and gorgeous aesthetics come together with research-back ergonomics are knitted together.