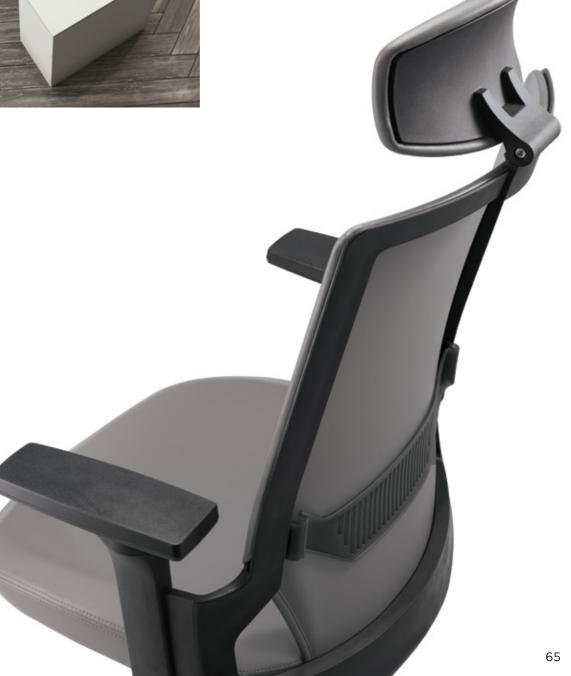

## DESK + TABLE | STS - SIT TO STAND

With emphasis on human-centred design and ergonomic excellence, the STS (Sit-to-Stand) ingeniously combines height-adjustability and collaborative work systems into one elegant desking solution.

Central to its design is its height-adjustable desking system which revolutionizes the standard sit-to-stand workstation. Componentry and electrical elements have been simplified and kept in a uniform manner, making large groups of height-adjustable desks easier to configure as a single workstation. To complement these desks, storage and meeting tables as well as shared cable management can be integrated for higher flexibility and better use of space. With the addition of work surfaces, screens, power supply and storage units, these desks become more functional and substantial, appealing to our human nature.

More than just a sit-stand desking system, the STS goes above and beyond to bring more possibilities into the workplace.

2-Step Motorized Height-Adjustable Desk

L-Shape Motorized Height-Adjustable Desk

47