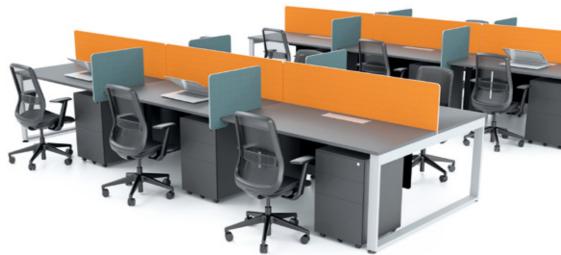

When personal space is called for in an open-plan office, T-System offers users their own work and utility space within an innovative workstation.

## T-SYSTEM Panel Thickness:

**T60** - 60mm

**T35** - 35mm

**T25** - 25mm