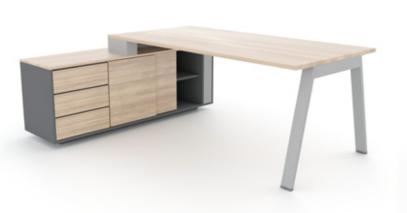

## THE BASIS FOR BUSINESS

S2 is simple, timeless and functional. A solid foundation for quality work.

Beam size: 50mm x 25mm + Modesty Panel

Due to its light weight structure, the TEAM flip-top table can be effortlessly and quickly reconfigured. The flip-top mechanism and twin-wheel castors allow the table to be moved with ease.