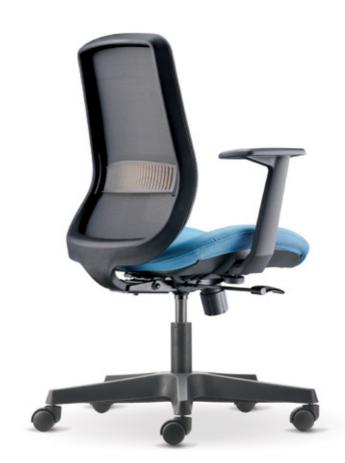

## SEATING | CALMO

Drawing inspiration from a great American singer, Calmo is here for its sole purpose to become one of the greatest mesh chairs in the history of office seating. It's impeccable designs and functions ensure perfect balance between functionality, comfort, extra options and most reasonable price point.

Calmo is optimized with features such as a full mesh back option for breathability, a waterfall-edge cushion to maintain regular levels of leg circulation and more comfort customization than chairs many times its price.

Calmo is a fine example when extreme and praiseworthy focus on sustainable, eco-friendly design and gorgeous aesthetics come together with research-back ergonomics are knitted together.