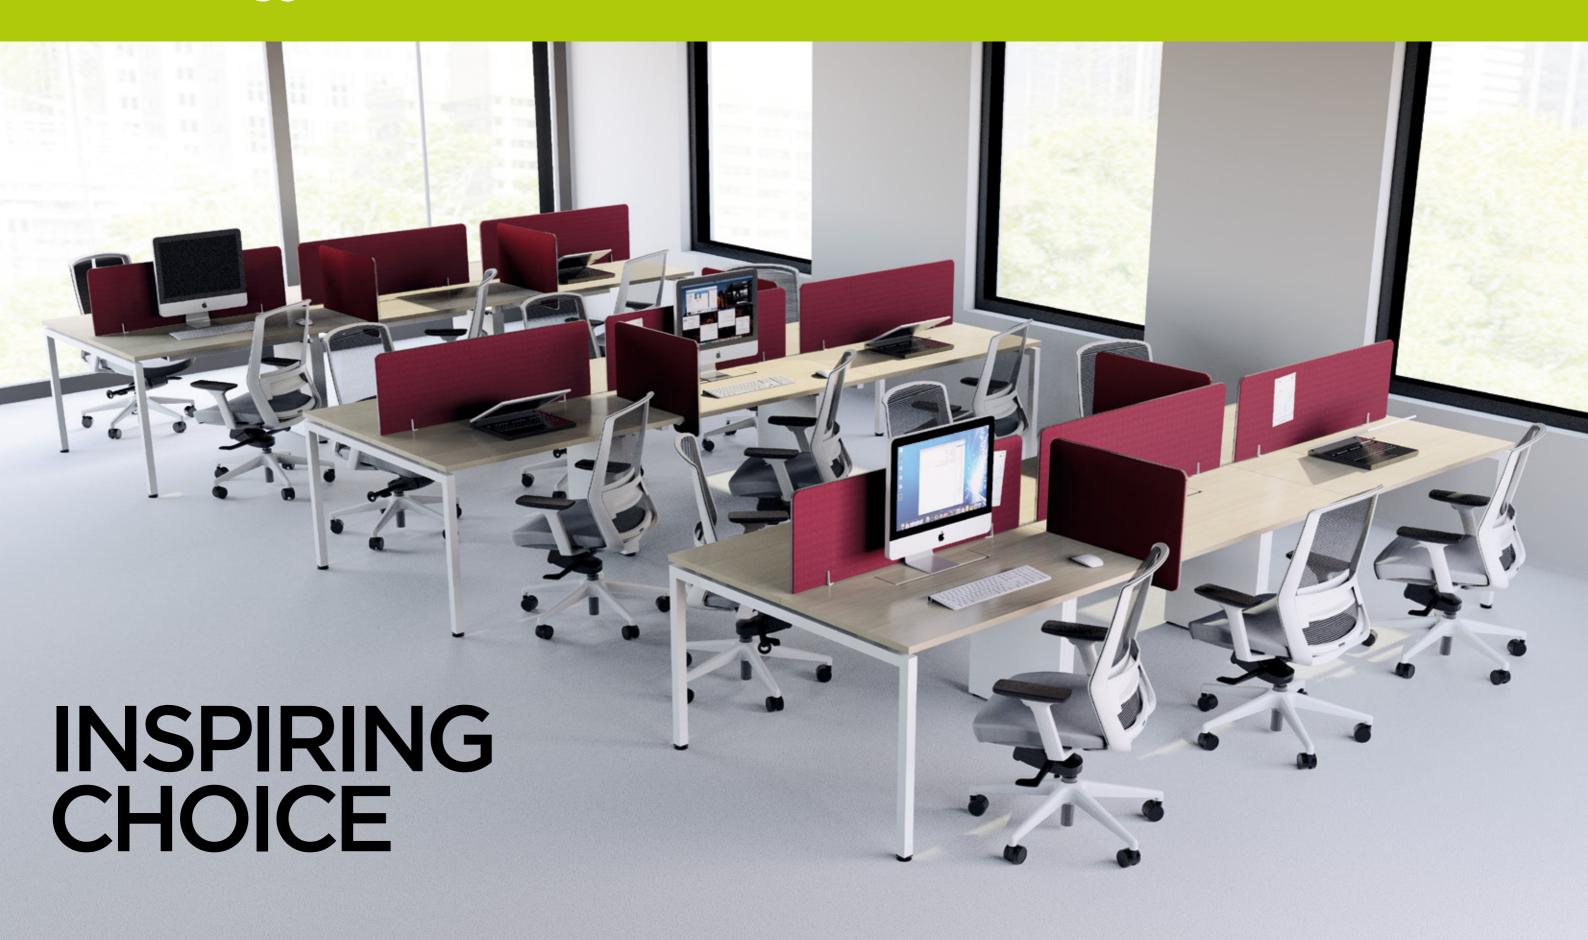

## ACOUSTIC + PRIVACY | SPOD

Is it possible to maintain an open office environment and still provide a measurable degree of privacy? And can the often competing needs of individual and collaborative work be satisfactorily addressed in the same workplace?

Given the range of shapes, sizes and colours, the SPOD workspaces will suit any open-plan office, while delivering on the flexibility of 'relocatable' retreats. Its vaguely honeycomb-like arrangement is unexpectedly upbeat.

With a smart selection of furniture and accessories that can be added inside to make the spaces as inviting as they are functional, these retreat zones can also provide modern, eye-catching design solutions for the office, not to mention that the colour choice available will either brighten the existing office environment or keep to a colour palate already in use.