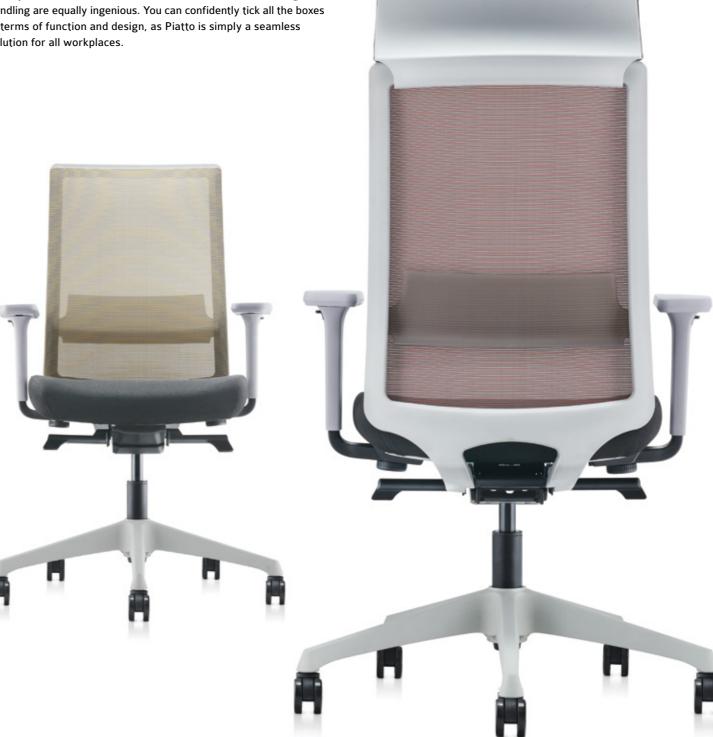

With a perfectly designed outlook and gentle curves, the Piatto chair is elegant and stylish. As most of it's parts are made from recycled material, the Piatto represents the beauty of simplicity and harmony between nature and human. Thus, its owner can relax with a clear conscience.

Simple in all the right ways, comfortable in all the right places - that's Piatto. It's easy to specify, easy to sit in, and pairs perfectly with all of your open plan collections. Piatto redefines office seating as it conveys a sense of ease, value and comfort. The chair's design and handling are equally ingenious. You can confidently tick all the boxes in terms of function and design, as Piatto is simply a seamless solution for all workplaces.