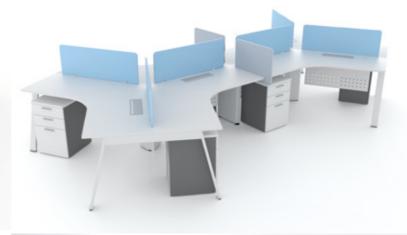

When personal space is called for in an open-plan office, T-System offers users their own work and utility space within an innovative workstation.

## T-SYSTEM Panel Thickness:

**T60** - 60mm

**T35** - 35mm

**T25** - 25mm