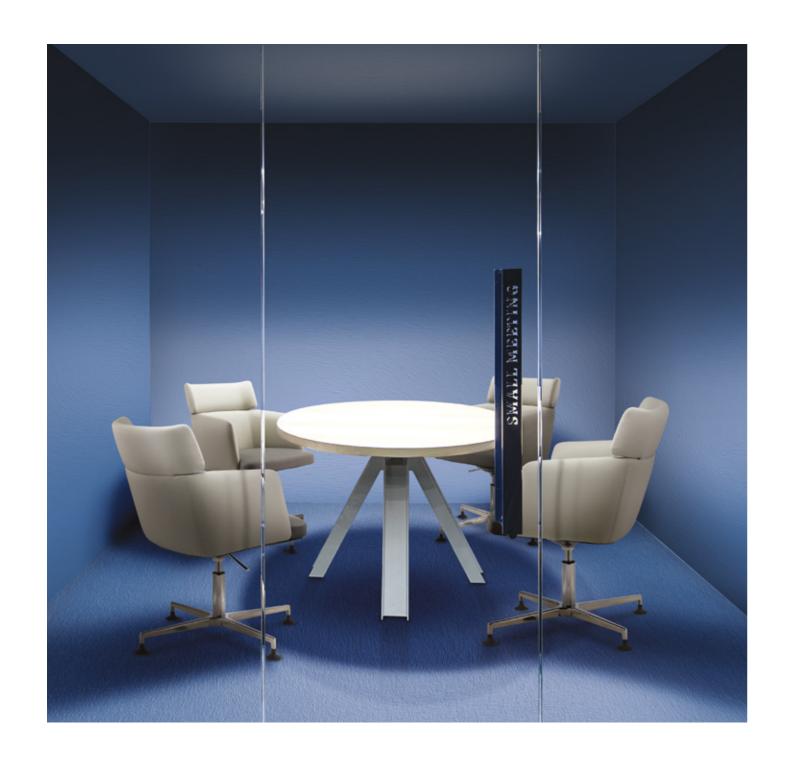

## ACOUSTIC + PRIVACY | SPOD

Is it possible to maintain an open office environment and still provide a measurable degree of privacy? And can the often competing needs of individual and collaborative work be satisfactorily addressed in the same workplace?

Given the range of shapes, sizes and colours, the SPOD workspaces will suit any open-plan office, while delivering on the flexibility of 'relocatable' retreats. Its vaguely honeycomb-like arrangement is unexpectedly upbeat.

With a smart selection of furniture and accessories that can be added inside to make the spaces as inviting as they are functional, these retreat zones can also provide modern, eye-catching design solutions for the office, not to mention that the colour choice available will either brighten the existing office environment or keep to a colour palate already in use.