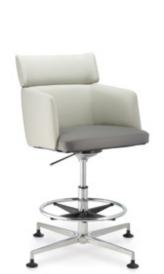

## DESK + TABLE | STS - SIT TO STAND

With emphasis on human-centred design and ergonomic excellence, the STS (Sit-to-Stand) ingeniously combines height-adjustability and collaborative work systems into one elegant desking solution.

Central to its design is its height-adjustable desking system which revolutionizes the standard sit-to-stand workstation. Componentry and electrical elements have been simplified and kept in a uniform manner, making large groups of height-adjustable desks easier to configure as a single workstation. To complement these desks, storage and meeting tables as well as shared cable management can be integrated for higher flexibility and better use of space. With the addition of work surfaces, screens, power supply and storage units, these desks become more functional and substantial, appealing to our human nature.

More than just a sit-stand desking system, the STS goes above and beyond to bring more possibilities into the workplace.

2-Step Motorized Height-Adjustable Desk

L-Shape Motorized Height-Adjustable Desk

47