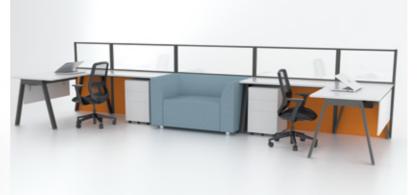

When personal space is called for in an open-plan office, T-System offers users their own work and utility space within an innovative workstation.

## T-SYSTEM Panel Thickness:

**T60** - 60mm

**T35** - 35mm

**T25** - 25mm