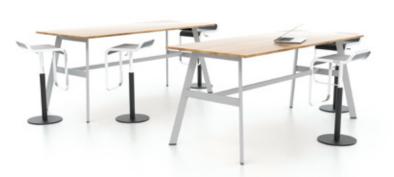

21

X-Shape Leg Ring Leg A-Shape Leg

S7 – the entry-level model in the work table – is an essential object of everyday life. However, in its function, the desk plays an important role in supporting efficient and focused working through its smart design and engineering.