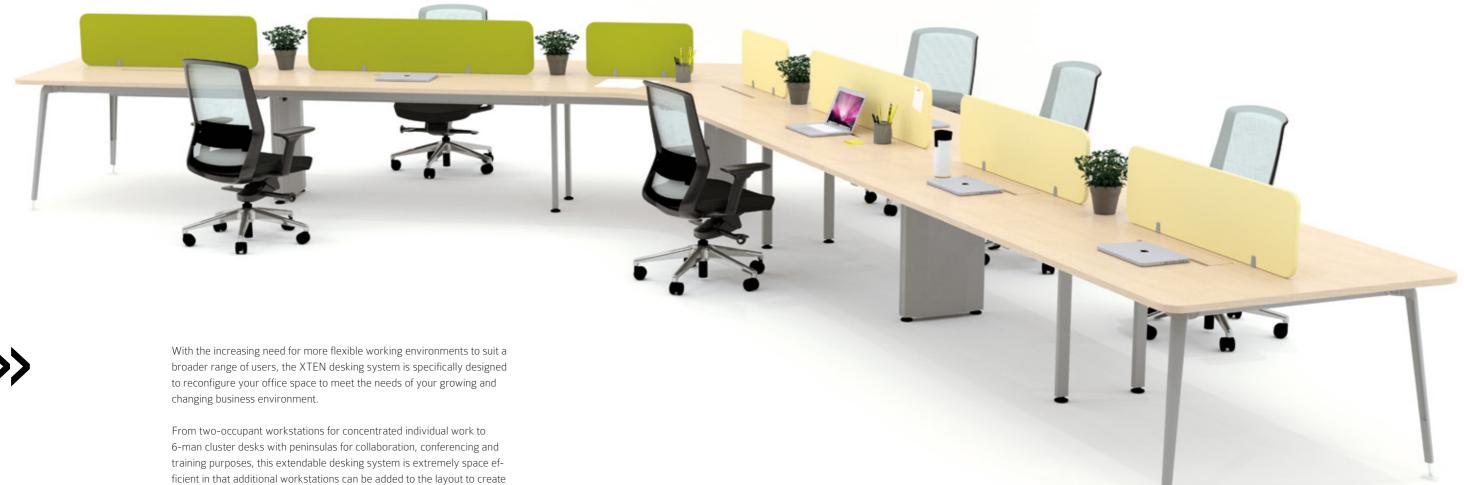

## BUILT FOR FLEXIBILITY, PRIMED FOR PERFORMANCE

spacious solutions, thanks to an astute array of structural components. Allowing for seamless plug-and- play connectivity, the XTEN desking system features a flexible cable management solution, either in the form

of a full-span trunking system or segmented tray.

## MINIMUM COMPONENTS MAXIMUM FLEXIBILITY