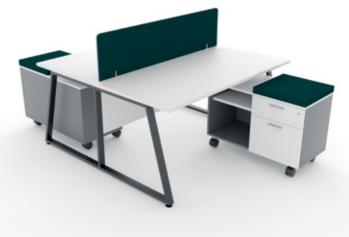

When personal space is called for in an open-plan office, T-System offers users their own work and utility space within an innovative workstation.

## T-SYSTEM Panel Thickness:

**T60** - 60mm

**T35** - 35mm

**T25** - 25mm