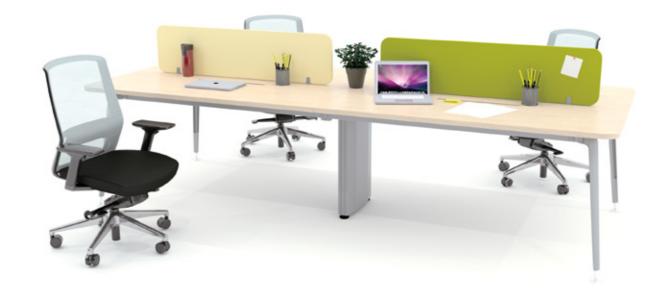

## BALANCING STATEMENT WITH SIMPLICITY

Simple doesn't have to be boring; in fact, when it comes to desking systems, the simpler the better. The Cimple desking system is a simple, practical design where extravagance is eschewed to make a statement. Clean lines, neutral colours and white space converge to achieve an understated effect whilst being elegant and timeless.

All of the Cimple applications feature an integrated cable management system, invisibly providing power and access to internal or external networks, audio, video or data. Even better, on-site assembly is simple and straightforward.

A range of tabletop sizes offer variations to create spaces that allow for interacting or heads-down focus while different base options, tabletop shapes and finishes create surface appeal.

Focused on function and visual integrity, the Cimple desking system truly demonstrates an attention to detail that reflects today's clean-lined design sensibilities.