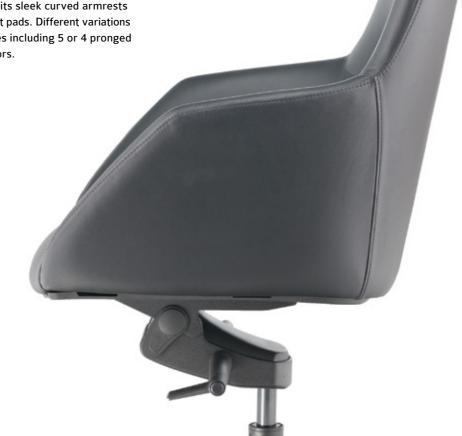

# INFUSION OF FORM AND FUNCTION

Ultimate ergonomic comfort eclipses with Stile's contemporary curves, transpiring into a multifunctional chair that stands out yet blends into almost any environment. Structurally sound and well-endowed with excellent design, Stile effortlessly fits into modern office settings – from meeting areas, breakout spaces and executive rooms, this chair complements workspaces with a sophisticated touch.

With excellent back support, Stile elevates comfort further with its upholstered seat, seat back and arm rests. In lounges and public spaces, the cantilever base versions can be congured to form a specic seating landscape. A variety of upholstery colours along with matching Stile coffee tables make room for total design versatility.

Stile maintains a seamless silhouette via its sleek curved armrests that blend effortlessly with its smooth seat pads. Different variations are possible – thanks to a variety of bases including 5 or 4 pronged bases as well as a swivel base with castors.