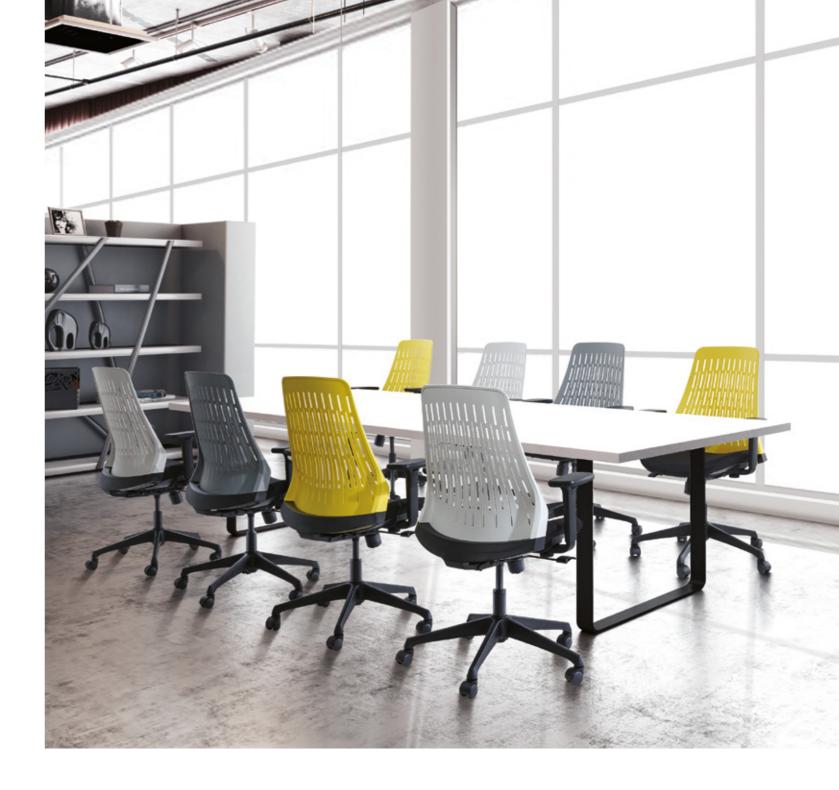

### SEATING | VELOCE

# **EXCELLENT COMFORT GREAT STABILITY**

Sleek, modern and incredibly versatile, Veloce offers simple sophistication for the way you work. Not only it's comfortable, Veloce's PP backrest is also easy to clean, making it suitable to be used in a variety of environment including training rooms, café and even break-out spaces that require extra seating.

The attractive Veloce chair, whose form is reminiscent of 7 wonders of the world, combines great stability with excellent comfort: the backrest exes gently in response to the sitter's movements. Available in a selection of 7 different backrest colours, this robust chair is suited for a wide range of applications that fit's today working enviroment.

flexible to your needs, colourful and sophisticated. It can be used in operative modern areas without loosing the distinguished smartness of a great chair with its colourful versions. The backrest is available in 7 different colours and it's made of polypropylene material which is not only durable and flexible but also comfortable