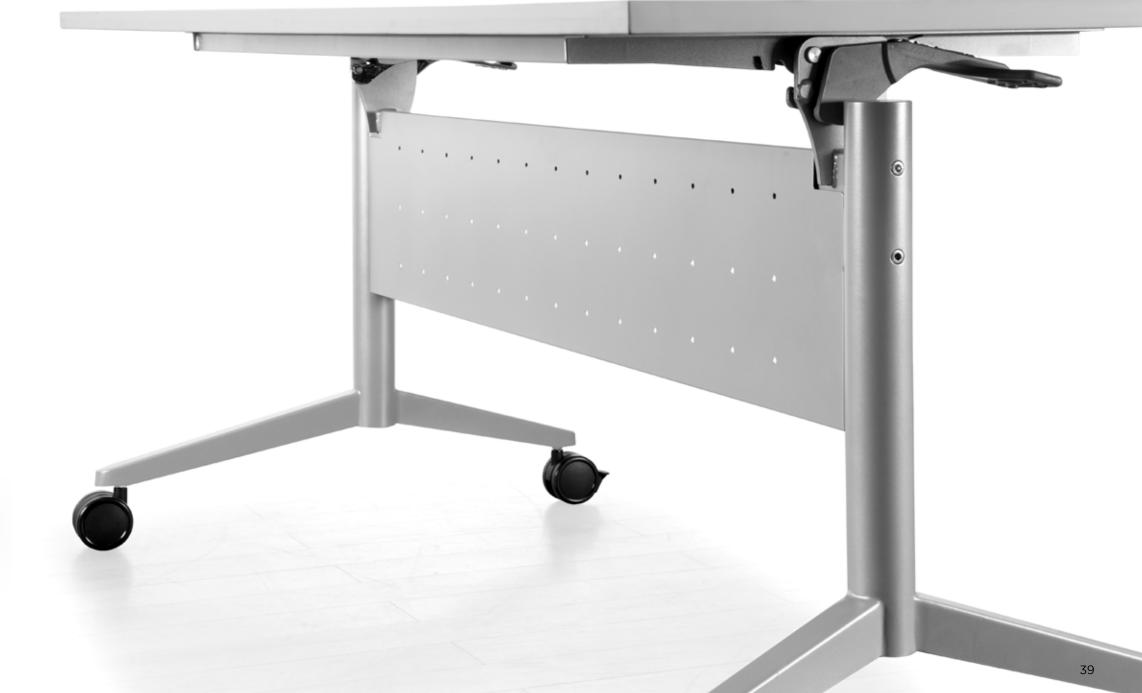

## THE BASIS FOR BUSINESS

S2 is simple, timeless and functional. A solid foundation for quality work.

Beam size: 50mm x 25mm + Modesty Panel

Due to its light weight structure, the TEAM flip-top table can be effortlessly and quickly reconfigured. The flip-top mechanism and twin-wheel castors allow the table to be moved with ease.

From rows of desks for individual work to formal conference meetings, Team can be re-configured to create the most efficient use of space.