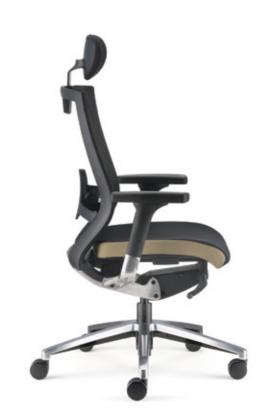

## SEATING | CALMO

Drawing inspiration from a great American singer, Calmo is here for its sole purpose to become one of the greatest mesh chairs in the history of office seating. It's impeccable designs and functions ensure perfect balance between functionality, comfort, extra options and most reasonable price point.

Calmo is optimized with features such as a full mesh back option for breathability, a waterfall-edge cushion to maintain regular levels of leg circulation and more comfort customization than chairs many times its price.

Calmo is a fine example when extreme and praiseworthy focus on sustainable, eco-friendly design and gorgeous aesthetics come together with research-back ergonomics are knitted together.