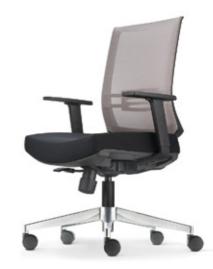

## SEATING | CALMO

Drawing inspiration from a great American singer, Calmo is here for its sole purpose to become one of the greatest mesh chairs in the history of office seating. It's impeccable designs and functions ensure perfect balance between functionality, comfort, extra options and most reasonable price point.

Calmo is optimized with features such as a full mesh back option for breathability, a waterfall-edge cushion to maintain regular levels of leg circulation and more comfort customization than chairs many times its price.

Calmo is a fine example when extreme and praiseworthy focus on sustainable, eco-friendly design and gorgeous aesthetics come together with research-back ergonomics are knitted together.