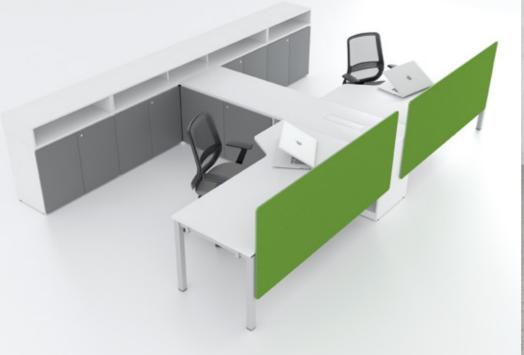

When personal space is called for in an open-plan office, T-System offers users their own work and utility space within an innovative workstation.

## T-SYSTEM Panel Thickness:

**T60** - 60mm

**T35** - 35mm

**T25** - 25mm