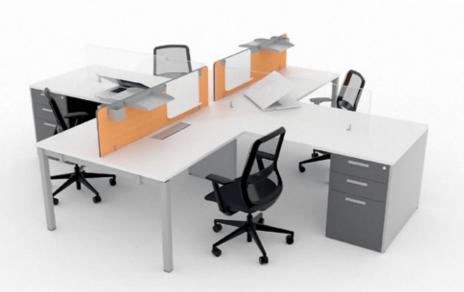

When personal space is called for in an open-plan office, T-System offers users their own work and utility space within an innovative workstation.

## T-SYSTEM Panel Thickness:

**T60** - 60mm

**T35** - 35mm

**T25** - 25mm