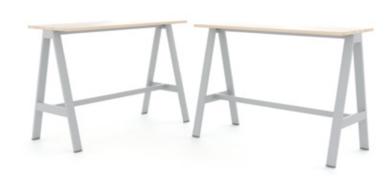

## THE BASIS FOR BUSINESS

S2 is simple, timeless and functional. A solid foundation for quality work.

Beam size: 50mm x 25mm + Modesty Panel

Due to its light weight structure, the TEAM flip-top table can be effortlessly and quickly reconfigured. The flip-top mechanism and twin-wheel castors allow the table to be moved with ease.

From rows of desks for individual work to formal conference meetings, Team can be re-configured to create the most efficient use of space.