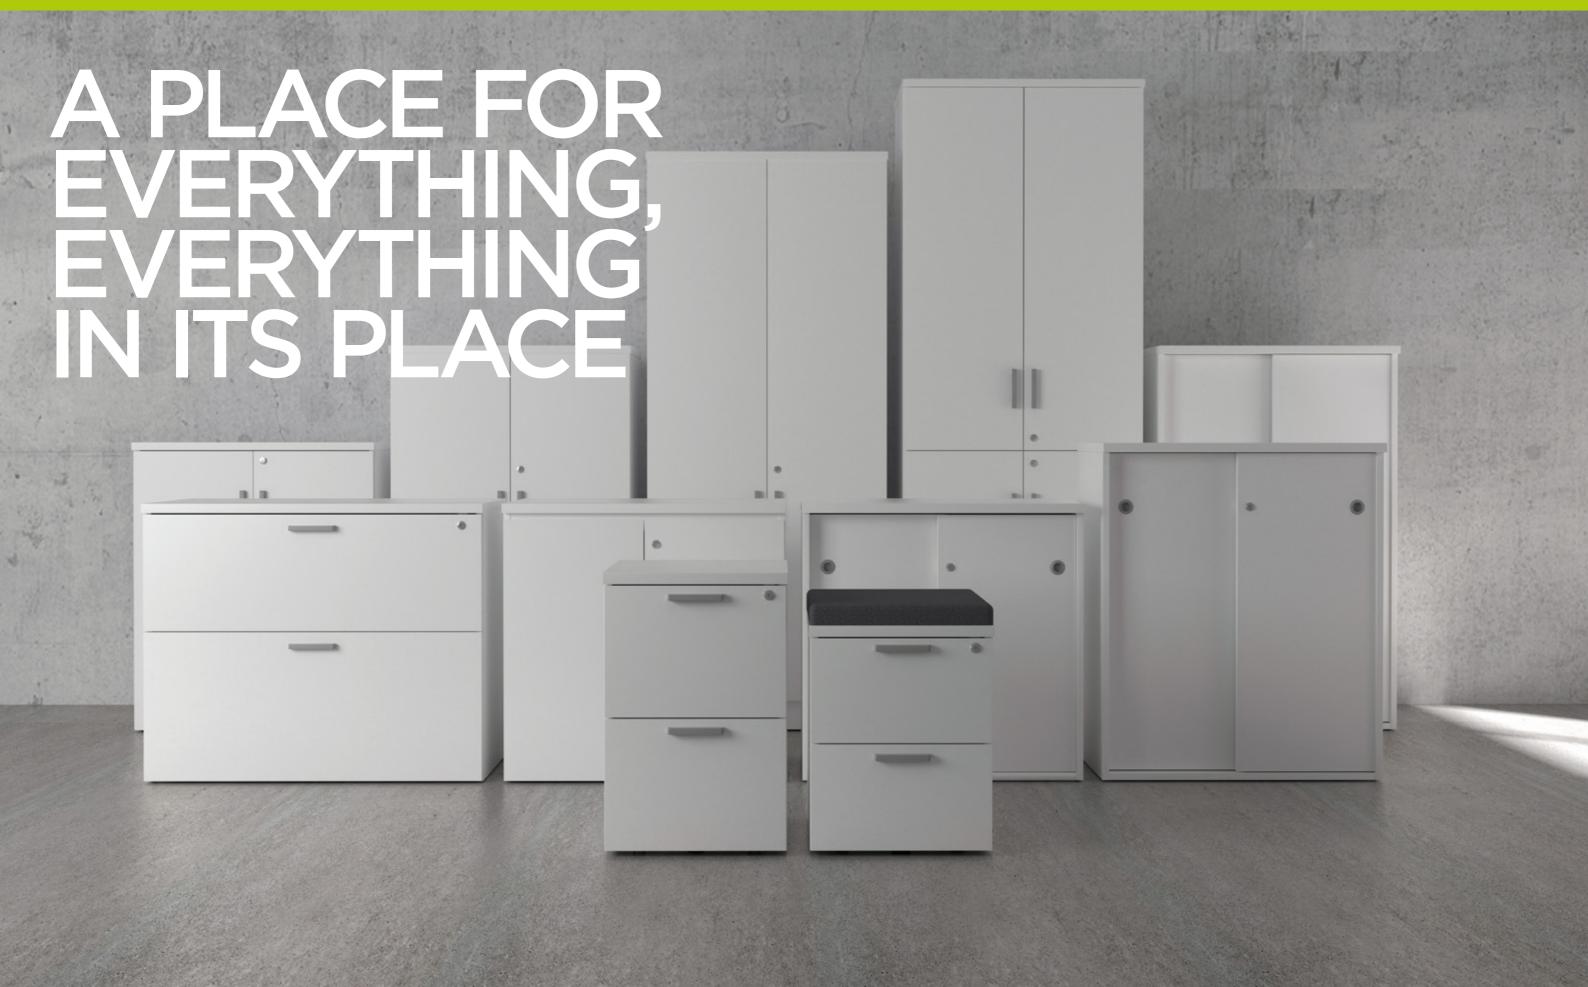

Work can be dull sometimes. The cycle of going through the motion day after day. We reckon that work life actually can be fun, cheery and colourful by breaking the habit. In business today, it's all about the appearance. Projecting the right image for your people, your space and your company. With endless aesthetic and performance options, Sagoma works seamlessly with any interior space. Its understated modern design speaks volumes without screaming for attention.

Sagoma takes a serious approach to ensure individual comfort, support and personal expression. This slim and slender line from the elegant harmony of inspiring shape and translucent material opens up a new perspective of your space by casting a spell of modern design.











88 89

#### STORAGE | CACHE - WOOD





#### STORAGE | CACHE - METAL