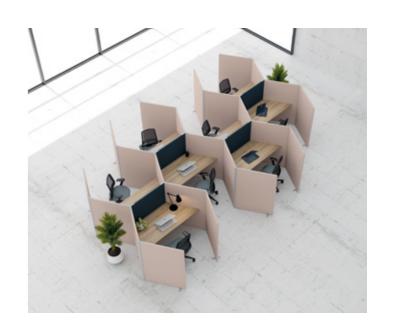

## ACOUSTIC + PRIVACY | SPOD

Is it possible to maintain an open office environment and still provide a measurable degree of privacy? And can the often competing needs of individual and collaborative work be satisfactorily addressed in the same workplace?

Given the range of shapes, sizes and colours, the SPOD workspaces will suit any open-plan office, while delivering on the flexibility of 'relocatable' retreats. Its vaguely honeycomb-like arrangement is unexpectedly upbeat.

With a smart selection of furniture and accessories that can be added inside to make the spaces as inviting as they are functional, these retreat zones can also provide modern, eye-catching design solutions for the office, not to mention that the colour choice available will either brighten the existing office environment or keep to a colour palate already in use.