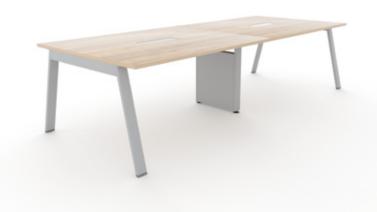

## THE BASIS FOR BUSINESS

S2 is simple, timeless and functional. A solid foundation for quality work.

Beam size: 50mm x 25mm + Modesty Panel

Due to its light weight structure, the TEAM flip-top table can be effortlessly and quickly reconfigured. The flip-top mechanism and twin-wheel castors allow the table to be moved with ease.

From rows of desks for individual work to formal conference meetings, Team can be re-configured to create the most efficient use of space.