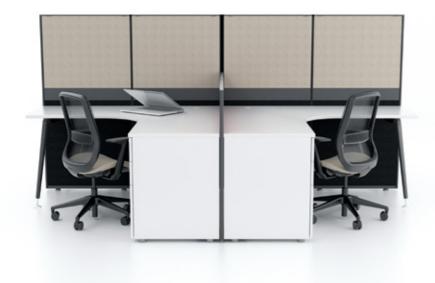

## ACOUSTIC + PRIVACY | SPOD

Is it possible to maintain an open office environment and still provide a measurable degree of privacy? And can the often competing needs of individual and collaborative work be satisfactorily addressed in the same workplace?

Given the range of shapes, sizes and colours, the SPOD workspaces will suit any open-plan office, while delivering on the flexibility of 'relocatable' retreats. Its vaguely honeycomb-like arrangement is unexpectedly upbeat.

With a smart selection of furniture and accessories that can be added inside to make the spaces as inviting as they are functional, these retreat zones can also provide modern, eye-catching design solutions for the office, not to mention that the colour choice available will either brighten the existing office environment or keep to a colour palate already in use.